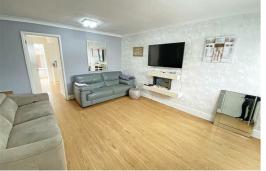

### Lounge

UPVC Double glazed windows, laminate flooring, radiator, feature fireplace