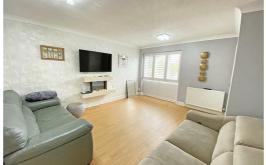

### Lounge

UPVC Double glazed windows, laminate flooring, radiator, feature fireplace