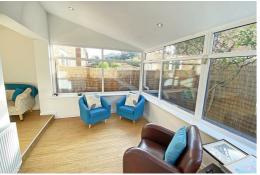

e glazed windows, laminate flooring, radiator, feature fireplace

#### Kitchen Diner

UPVC Doube glazed exterior door, laminate flooring, range of fitted base and wall units ith intagrated oven, hob, fridge and freezer

# Conservatory

UPVC Double glazed windows and door, laminate flooring

# Landing

Carpet, storage cupboard

# Bedroom 1

UPVC Duble glazed windows, vynal flooring, fitted wardrobes, fitted storage cupboard

# Bedroom 2

UPVC Duple Gladed windows, carpet, radiator, range for fixed fitted bedroom ceiling

# Bedroom 3

UPVC Duple Gladed windows, carpet, radiator, single bed

# **Bathroom**

UPVC Double glazed window, tiled walls and floor, three ience suite comprises of bath with shower over, sink and low level w.c.

### Rear Garden

lawn to back and side, mature bushes













Berkeley Shaw Estate Agents Limited. Company No. 0784754