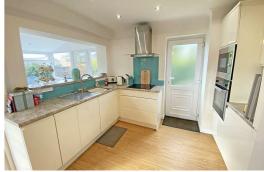

#### Kitchen Diner

UPVC Doube glazed exterior door, laminate flooring, range of fitted base and wall units ith intagrated oven, hob, fridge and freezer