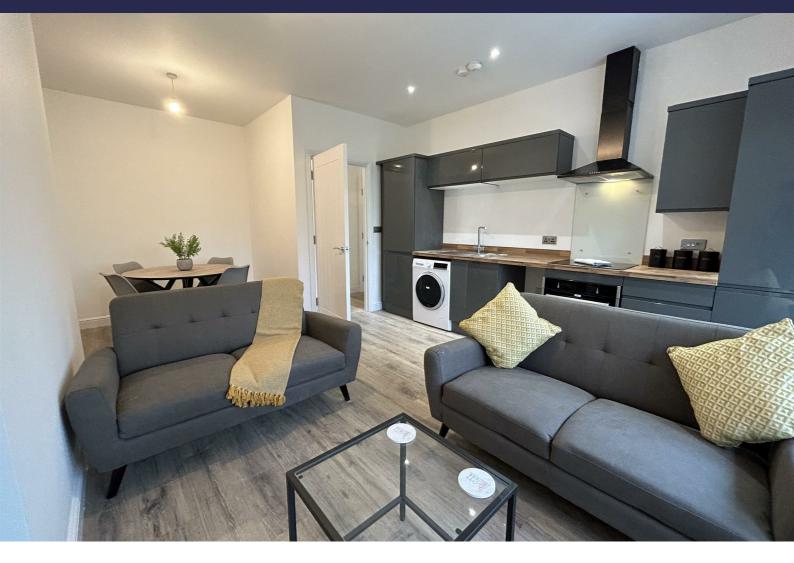

This Top Floor two bed apartment is offered fully furnished with high quality furniture, the kitchen also includes integrated appliances and a washer/dryer.

Early viewing is recommended to avoid missing out on these beautiful apartments.

# Open Plan Lounge / Kitchen

Double glazed windows, radiators, laminate flooring, fitted kitchen comprises of a range of base and wall units with integrated appliances including fridge/ freezer, cooker and hob, freestanding dishwasher and washer/dryer. Furnishings include dining table and chairs, sofas, coffee tables