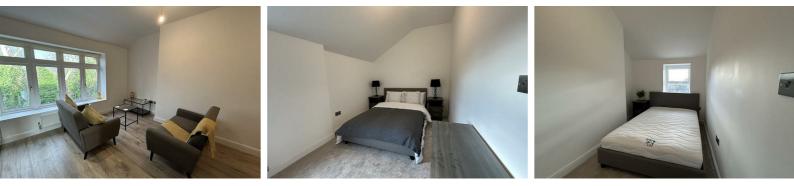

### Bedroom 1

Double glazed window, radiator, carpet, Furnishings include Double bed headboard and mattress, bedside cabinets, chest of drawers, wardrobe

## Bedroom 2

Double glazed window, radiator, carpet, Furnishings include Double bed headboard and mattress, bedside cabinets, chest of drawers, wardrobe