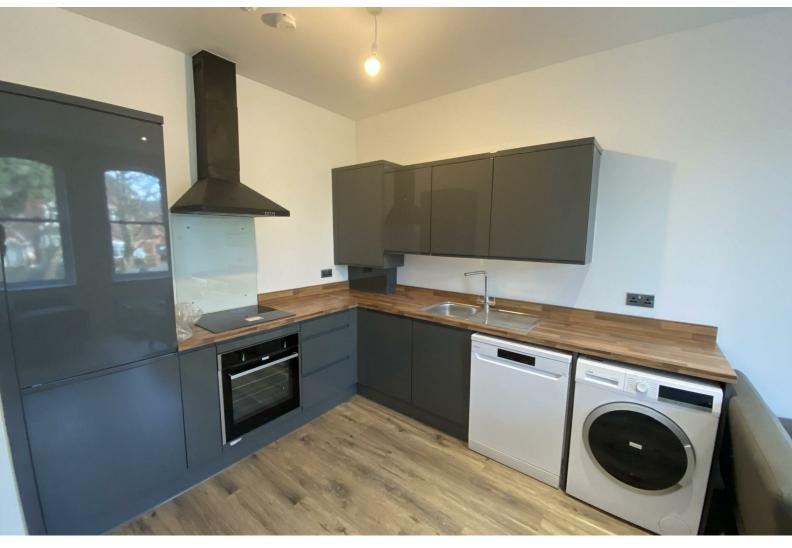

This two bed apartment is offered fully furnished with high quality furniture, the kitchen also includes integrated appliances and a washer/dryer.

Deposit: £1032.00 Council Tax Band: TBC Minimum Tenancy: 6 months