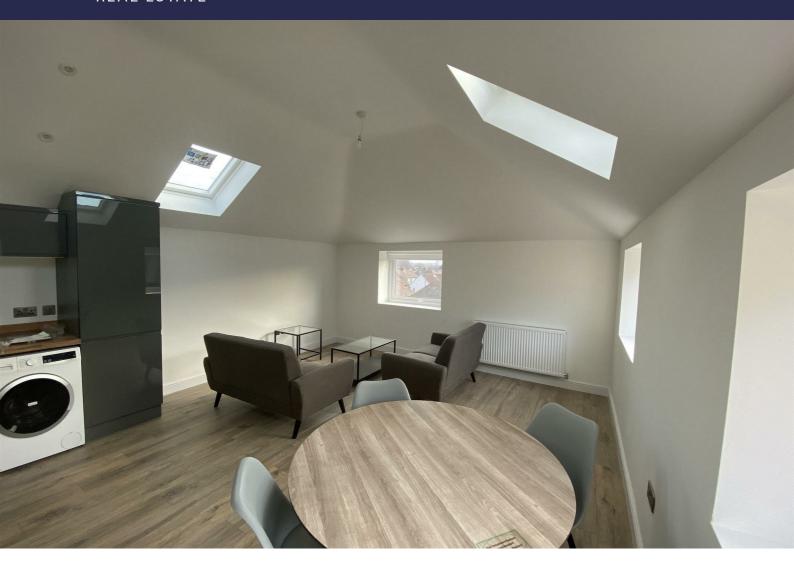

### Open Plan Lounge / Kitchen

Double glazed windows, radiators, laminate flooring, fitted kitchen comprises of a range of base and wall units with integrated appliances including fridge/ freezer, cooker and hob, freestanding dishwasher and washer/dryer. Furnishings include dining table and chairs, sofas, coffee tables