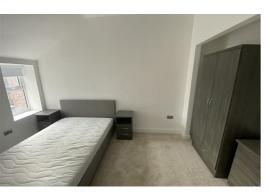

#### Bedroom 1

Double glazed window, radiator, carpet, Furnishings include Double bed headboard and mattress, bedside cabinets, chest of drawers, wardrobe

#### Bedroom 2

Double glazed window, radiator, carpet, Furnishings include Double bed headboard and mattress, bedside cabinets, chest of drawers, wardrobe