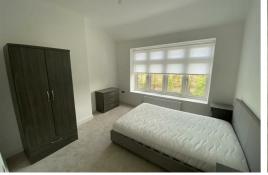

#### Bedroom 1

Double glazed window, radiator, carpet, Furnishings include Double bed headboard and mattress, bedside cabinets, chest of drawers, wardrobe

#### Bedroom 2

Double glazed window, radiator, carpet, Furnishings include Double bed headboard and mattress, bedside cabinets, chest of drawers, wardrobe