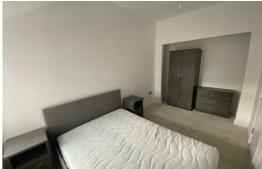

#### Bedroom 1

Double glazed window, radiator, carpet, Furnishings include Double bed headboard and mattress, bedside cabinets, chest of drawers, wardrobe

#### Bedroom 2

Double glazed window, radiator, carpet, Furnishings include Double bed headboard and mattress, bedside cabinets, chest of drawers, wardrobe