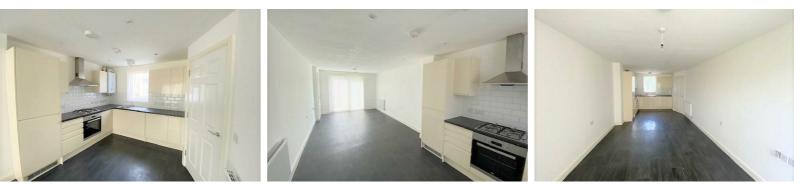

#### **Kitchen**

# 10'2" x 10'5" (3.1 x 3.2)

Integrated appliances, a range of wall and base units, electric oven, gas hob. double glazed window. Open plan with the lounge

## Lounge

14'5" x 10'2" (4.4 x 3.1) Open plan with Kitchen, 1 x radia

Open plan with Kitchen, 1 x radiator and sliding double glazed doors to garden.