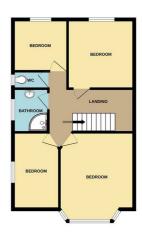

## 65 Moor Drive, Crosby, Merseyside L23 2UT

£1,650 PCM

A home in the heart of Crosby this is an opportunity TO LET an UNFURNISHED 4 BED SEMI-DETACHED, with a driveway, detached garage and rear garden.

On the ground floor are an porch, entrance hallway, kitchen, two reception rooms, cloaks room with understairs storage. On the first floor are 4 bedrooms, separate w.c. and shower room. Kitchen appliances including under counter fridge, oven and grill, gas hob, washing machine and dishwasher.

## Landing

Carpet

## Bedroom 1

Double glazed window, radiator, carpet and fitted cupboards

## Bedroom 2

Double glazed window, radiator and carpet

## Bedroom 3

Double glazed window, radiator and carpet

### Bedroom 4

Double glazed window, radiator, carpet and fitted cupboard

#### **Shower Room**

Double glazed window, tiled walk in shower, electric shower, ladder towel rail and sink

## Separate w.c.

Double glazed window, part tiled walls and low level w.c.