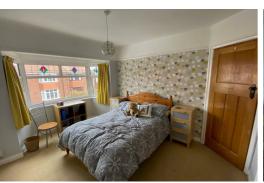

## Bedroom 1

Double glazed window, radiator, carpet and fitted cupboards

## Bedroom 2

Double glazed window, radiator and carpet

## Bedroom 3

Double glazed window, radiator and carpet

### Bedroom 4

Double glazed window, radiator, carpet and fitted cupboard