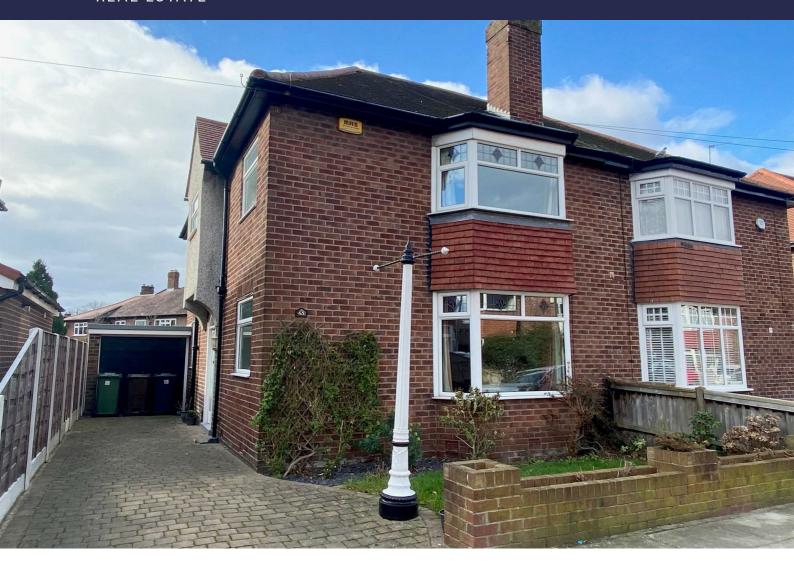

## 65 Moor Drive, Crosby, Merseyside L23 2UT

£1,650 PCM

A home in the heart of Crosby this is an opportunity TO LET an UNFURNISHED 4 BED SEMI-DETACHED, with a driveway, detached garage and rear garden.

On the ground floor are an porch, entrance hallway, kitchen, two reception rooms, cloaks room with understairs storage. On the first floor are 4 bedrooms, separate w.c. and shower room. Kitchen appliances including under counter fridge, oven and grill, gas hob, washing machine and dishwasher.

 $Externally\ a\ large\ block\ paved\ driveway,\ small\ front\ garden\ and\ access\ to\ the\ garage,\ to\ the\ rear\ lawn,\ paved\ patio,\ mature\ planted\ boarders\ and\ Access\ to\ single\ garage.$ 

## **Front Exterior**

Driveway and front garden