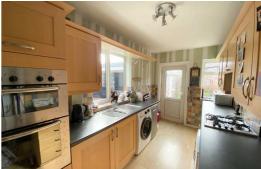

## **Kitchen**

Double glazed windows, tiled, kitchen comprises of a range of fitted base and wall units with Oven, hob, dishwasher, under counter fridge, double glazed door to the rear