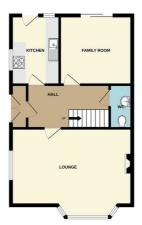

## 65 Moor Drive, Crosby, Merseyside L23 2UT

£1,650 PCM

A home in the heart of Crosby this is an opportunity TO LET an UNFURNISHED 4 BED SEMI-DETACHED, with a driveway, detached garage and rear garden.

On the ground floor are an porch, entrance hallway, kitchen, two reception rooms, cloaks room with understairs storage. On the first floor are 4 bedrooms, separate w.c. and shower room. Kitchen appliances including under counter fridge, oven and grill, gas hob, washing machine and dishwasher.

## Hallway

Laminate flooring, radiator, staicase to first floor

## Cloaks Room

Sink and low level w.c. space for storage under stairs

## **Front Reception**

Double glazed window sto front and side, carpet, radiator, fireplace

## **Rear Reception**

Double glazed patio door to garden, carpet and radiator

## **Kitchen**

Double glazed windows, tiled, kitchen comprises of a range of fitted base and wall units with Oven, hob, dishwasher, under counter fridge, double glazed door to the rear