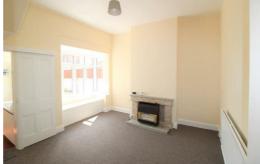

#### **Front Reception**

Double glazed windows, radiator, carpet

#### **Rear Reception**

Double glazed window, radiator and carpet access to under stairs storage cupboard