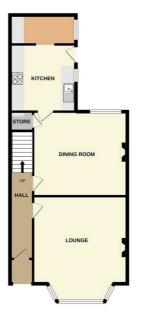

#### Hallway

Carpet, radiator, staircase to first floor

#### **Front Reception**

Double glazed windows, radiator, carpet

#### **Rear Reception**

Double glazed window, radiator and carpet access to under stairs storage cupboard

#### Kitchen

Range of fitted base and wall units with stainless steel sink, freestanding gas cooker

#### **Utility Room**

Plumbing for washing machine