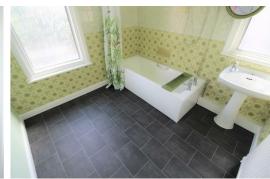

#### Bathroom

Double glazed window, part tiled, bath electric shower over, sink