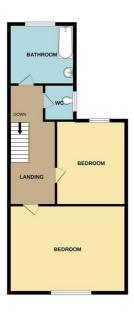

#### Landling

Carpet, split landing staircase

#### Separate W.C.

Double glazed window, part tiled low level w.c.

#### Bathroom

Double glazed window, part tiled, bath electric shower over, sink

#### Bedroom 1

Double glazed windows, carpet, radiator and fitted wardrobes

#### Bedroom 2

Double glazed window, radiator and carpet