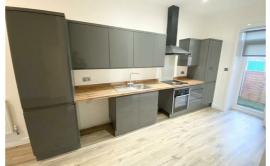

# Open Plan Lounge Kitchen

31'7" x kitchen 9'5" opening to lounge 13'2" (9.638 x kitchen 2.873 opening to lounge 4.029)

UPVC double glazed windows, laminate floor. range of wall and base units, stainless steel sink, electric oven and hob, extractor fan, fridge freezer, space for washing machine.