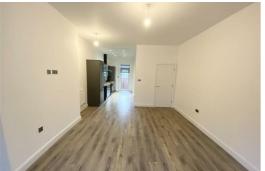

# Open Plan Lounge Kitchen

31'7" x kitchen 9'5" opening to lounge 13'2" (9.638 x kitchen 2.873 opening to lounge 4.029)

UPVC double glazed windows, laminate floor. range of wall and base units, stainless steel sink, electric oven and hob, extractor fan, fridge freezer, space for washing machine.