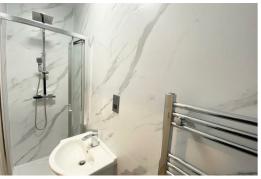

### **Shower Room**

low level WC, sink with vanity unit, free standing shower, towel ladder radiator, tiled walls, laminate floor.