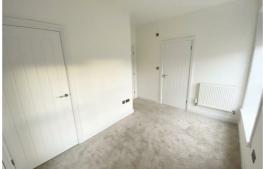

### Bedroom 1

11'10" x 9'11" into doorway (3.608 x 3.030 into doorway)

UPVC double glazed window, radiator, carpet.

### Bedroom 2

7'11" x 10'0" (2.420 x 3.070)

UPVC double glazed window, radiator, carpet.

## Bedroom 3

9'6" x 6'11" (2.899 x 2.124)

UPVC double glazed window, radiator, carpet.