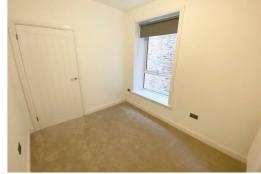

### Bedroom 1

11'10" x 9'11" into doorway (3.608 x 3.030 into doorway)

UPVC double glazed window, radiator, carpet.

### Bedroom 2

7'11" x 10'0" (2.420 x 3.070)

UPVC double glazed window, radiator, carpet.

## Bedroom 3

9'6" x 6'11" (2.899 x 2.124)

UPVC double glazed window, radiator, carpet.