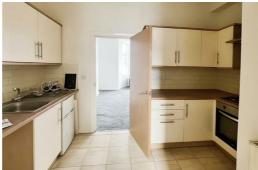

#### Kitchen

Tiled floor, kitchen comprises of a range of fitted wall and base units, under counter oven and hob, extractor hod, washing machine, under counter fridge