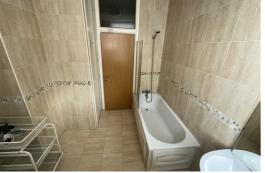

#### **Bathroom**

Double glazed window, fully tiled, panelled bath with shower over, low level w.c. sink and storage cupboard