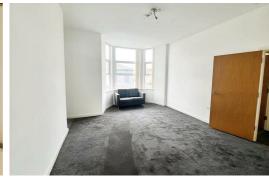

#### Lounge

Double glazed bay window, carpet, radiator Furnishings include a couch