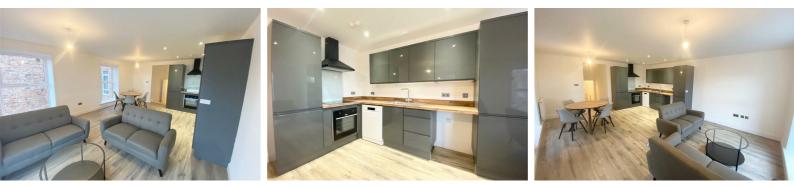

## **Open Plan Lounge Kitchen Diner**

Double glazed windows, laminate flooring, radiators, kitchen comprised of a range of fitted bas and wall units with single drainer sink with mixer taps, integrated appliances include Fridge/ Freezer, dishwasher, washing machine. Furnishings include 2 x sofa, coffee table, tv stand and dining table and chairs