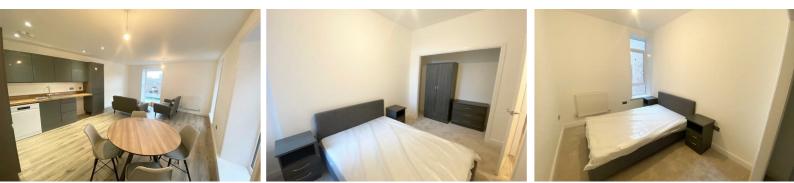

### Bedroom 1

Double glazed window, carpet, radiator, furnishings includes double bed and mattress, wardrobe, chest of drawers and 2 x bedside cabinets

### Bedroom 2

Double glazed window, carpet, radiator, furnishings includes double bed and mattress, wardrobe, chest of drawers and 2 x bedside cabinets