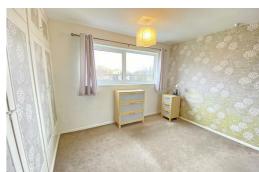

# Bedroom 1

11'11" x 11'3" (3.64 x 3.44)

UPVC double glazed window, built in storage cupboards.

# Bedroom 2

13'4" x 7'8" (4.08 x 2.35)

UPVC double glazed window.

Whilst every alterngt has been made to ensure the accuracy of the floopsian contained here, measurements of doors, wordows, rooms and any other items are appreximate and no responsibility in taken for any enco, omission or meissatement. This pain is for illustrate purposes only and should be used as such by any prospective purchaser. The services, systems and appliances shown have not been tested and no guarantee.