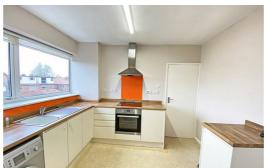

#### Kitchen

14'11" x 11'1" (4.55 x 3.39)

UPVC double glazed window x 2, range of wall and base units, electric oven and hob, extractor fan, plumbing for washing machine.