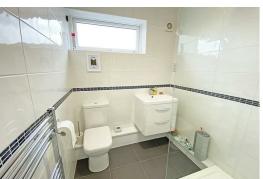

### **Bathroom**

7'10" x 5'8" (2.39 x 1.75)

Low level WC, sink with mixer tap and vanity unit, walk in shower, towel ladder radiator, UPVC double glazed window, tiled walls and floor.