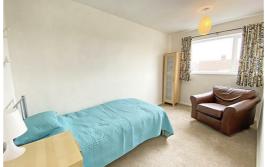

# Bedroom 1

11'11" x 11'3" (3.64 x 3.44)

UPVC double glazed window, built in storage cupboards.

# Bedroom 2

13'4" x 7'8" (4.08 x 2.35)

UPVC double glazed window.

Whilst every alterngt has been made to ensure the accuracy of the floopsian contained here, measurements of doors, wordows, rooms and any other items are appreximate and no responsibility in taken for any enco, omission or meissatement. This pain is for illustrate purposes only and should be used as such by any prospective purchaser. The services, systems and appliances shown have not been tested and no guarantee.