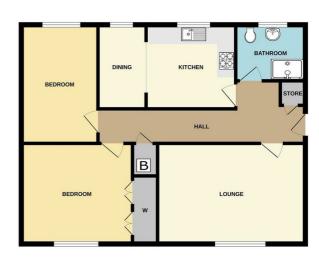

# 19 Avon Court, Liverpool, Merseyside L23 2SD

Offers Over £150,000

Berkeley Shaw Estate Agents are pleased to offer for sale a two-bedroom SECOND FLOOR APARTMENT in a much sought-after location in the centre of Crosby Village, close to local shopping and transport links. This spacious accommodation benefits from hot air heating and double glazing. The property comprises of entrance hall, lounge, dining/kitchen, two bedrooms and a bathroom room. The property has communal gardens and parking.

21'7" x 4'4" (6.58 x 1.34)

Storage cupboard, intercom.

# Lounge

14'5" x 14'4" (4.41 x 4.37)

UPVC double glazed window

#### Kitchen

14'11" x 11'1" (4.55 x 3.39)

UPVC double glazed window x 2, range of wall and base units, electric oven and hob, extractor fan, plumbing for washing machine.

### **Bathroom**

7'10" x 5'8" (2.39 x 1.75)

Low level WC, sink with mixer tap and vanity unit, walk in shower, towel ladder radiator, UPVC double glazed window, tiled walls and floor.

# Bedroom 1

11'11" x 11'3" (3.64 x 3.44)

UPVC double glazed window, built in storage cupboards.

# Bedroom 2

13'4" x 7'8" (4.08 x 2.35)

UPVC double glazed window.

Whilst every alterngt has been made to ensure the accuracy of the floopsian contained here, measurements of doors, wordows, rooms and any other items are appreximate and no responsibility in taken for any enco, omission or meissatement. This pain is for illustrate purposes only and should be used as such by any prospective purchaser. The services, systems and appliances shown have not been tested and no guarantee.