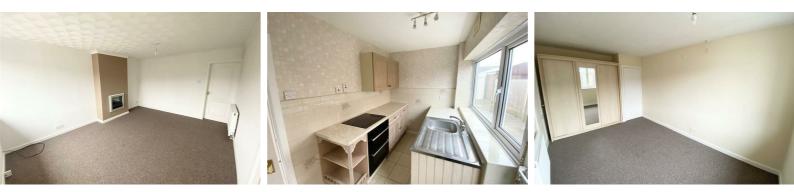

#### Lounge

UPVC Double glazed window, electric featur fire, carpet and radiator

## Kitchen

UPVC Double glazed Exterior door and window, Tiled, kitchen comprises of a range of fitted base and wall units with single stainless steel sink, integrated electric hob, oven and gril, and washing machine, space for fridge freezer

## Bedroom 1

UPVC Double Glazed window, radiator, carpet, wardrobes, storage cupboard