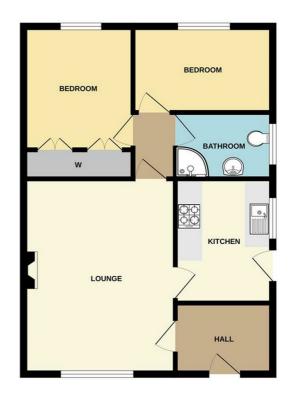

# 21 Abbots Way, Liverpool, L37 6DR £1,100 PCM

'AVAILABLE NOW', Berkeley Shaw is pleased to offer for rent this UNFURNISHED 2 bedroomed Semi - Detached BUNGALOW situated near local schools and amenities in Formby Village. The accommodation comprises; vestibule, lounge, kitchen, inner hallway, two bedrooms and shower room. Rear garden with lawn area and paved patio, paved area to front with driveway for off road parking leading to detached garage at the rear.

White every attempt has been made to ensure the accuracy of the floorplan contained here, measurements of doors, windows, noom and any of whet fems are appropriate and no responsibility is taken for any error, omission or mis-statement. This plan is for illustrative purposes only and should be used as such by any prospective purchaser. The services, systems and applicates shown have no been tested and no guarantee as to their operability or efficiency can be given.