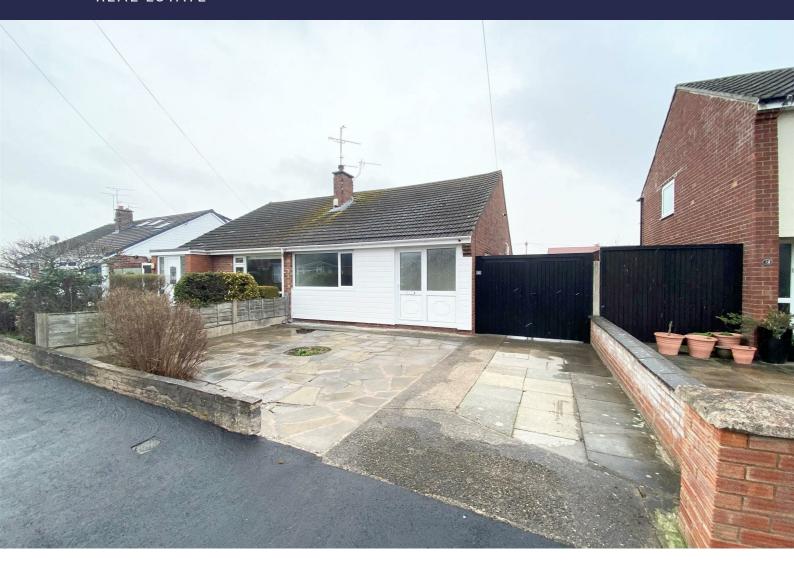

# 21 Abbots Way, Liverpool, L37 6DR £1,100 PCM

'AVAILABLE NOW', Berkeley Shaw is pleased to offer for rent this UNFURNISHED 2 bedroomed Semi - Detached BUNGALOW situated near local schools and amenities in Formby Village. The accommodation comprises; vestibule, lounge, kitchen, inner hallway, two bedrooms and shower room. Rear garden with lawn area and paved patio, paved area to front with driveway for off road parking leading to detached garage at the rear.

#### **Rear Exterior**

Paved with small grassed area, access to detached single garage and shed

| Environmental Impact (CO <sub>2</sub> ) Rating      |                         |           |
|-----------------------------------------------------|-------------------------|-----------|
|                                                     | Current                 | Potential |
| Very environmentally friendly - lower CO2 emissions |                         |           |
| (92 plus) 🖄                                         |                         |           |
| (81-91)                                             |                         |           |
| (69-80)                                             |                         |           |
| (55-68)                                             |                         |           |
| (39-54)                                             |                         |           |
| (21-38)                                             |                         |           |
| (1-20) G                                            |                         |           |
| Not environmentally friendly - higher CO2 emissions |                         |           |
|                                                     | U Directiv<br>002/91/E0 |           |