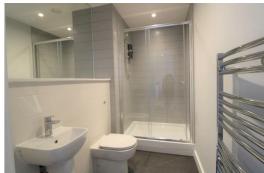

### **Bathroom**

Fully tiled, walk in electric shower, low level w.c. sink unit.