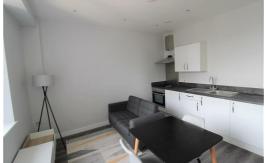

## Lounge/ Kitchen

Double glazed window, electric wall heaters, wooden flooring, kitchen comprises of a range of fitted base and wall units, integrated Electric Oven and Hob, under counter integrated fridge with icebox, Integrated Washing Machine, built in Storage Cupboard with hanging space

### **Bedroom**

Open to lounge, double glazed window, electric heater