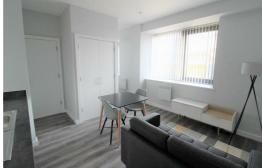

## Lounge/ Kitchen

Double glazed window, electric wall heaters, wooden flooring, kitchen comprises of a range of fitted base and wall units, integrated Electric Oven and Hob, under counter integrated fridge with icebox, Integrated Washing Machine, built in Storage Cupboard with hanging space