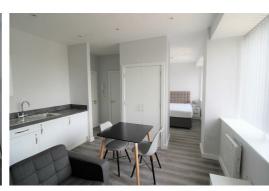

## Lounge/ Kitchen

Double glazed window, electric wall heaters, wooden flooring, kitchen comprises of a range of fitted base and wall units, integrated Electric Oven and Hob, under counter integrated fridge with icebox, Integrated Washing Machine, built in Storage Cupboard with hanging space

### **Bedroom**

Open to lounge, double glazed window, electric heater