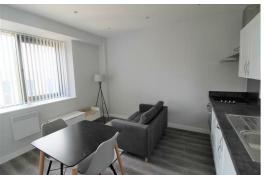

## Lounge/ Kitchen

Double glazed window, electric wall heaters, wooden flooring, kitchen comprises of a range of fitted base and wall units, integrated Electric Oven and Hob, under counter integrated fridge with icebox, Integrated Washing Machine, built in Storage Cupboard with hanging space

### **Bedroom**

Open to lounge, double glazed window, electric heater