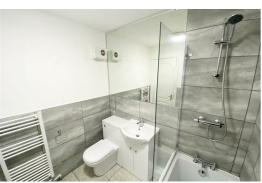

#### Bathroom

Tiled flooring and walls, ladder towel rail, panelled bath with shower over, glass screen, vanity sink unit and low level w.c.