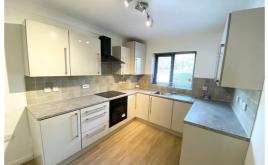

#### Kitchen

Double glazed windoe, radiator, kitchen comprises of a range of fitted base and wall units, plumbing for washing machine, ingegrated cooker and hob