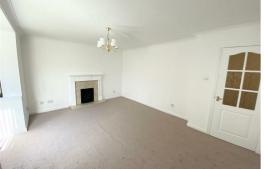

### Lounge

Double glazed windows, carpet, radiator, fire surround and inset fire.