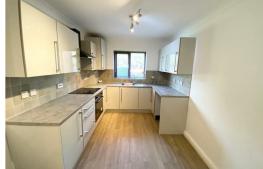

#### Kitchen

Double glazed windoe, radiator, kitchen comprises of a range of fitted base and wall units, plumbing for washing machine, ingegrated cooker and hob