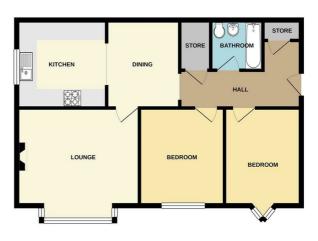

# Hallway

Carpet, radiator, walk in storage cupboard

# **Dining Area**

Carpet, Radiator

#### Kitchen

Double glazed windoe, radiator, kitchen comprises of a range of fitted base and wall units, plumbing for washing machine, ingegrated cooker and hob

### Lounge

Double glazed windows, carpet, radiator, fire surround and inset fire.

#### Bathroom

Tiled flooring and walls, ladder towel rail, panelled bath with shower over, glass screen, vanity sink unit and low level w.c.

## Bedroom 1

Double glazed window, carpet, radiator, wardrobe

#### Bedroom 2

Double glazed window, carpet, radiator, wardrobe

Whilst every attempt has been made to ensure the accuracy of the floopplan contained here, measurements of doors, windows, norms and any other items are approximate and no exponsibility in taken for any error, ormsistion or mis-statement. This plan is for illustrative purposes only and should be used as such by any prospective purchaser. The services, systems and appliances shown have not been tested and no guarantee.