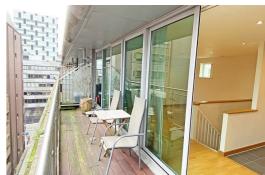

## Open Plan Kitchen Living Room

22'0" x 15'5" (6.71 x 4.71)

Kitchen, laminate worktops, Stainless steel sink with flexible tap, metal effect cabinets, 2 electric heaters, electric hob stainless steel extractor, integrated dishwasher, AEG electric oven, integrated washer drier. Engineered floor and tiles, Glass sliding doors leading onto a large decked balcony with stainless steel and glass railings