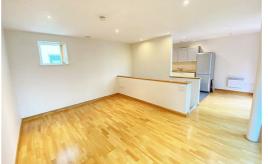

## Open Plan Kitchen Living Room

22'0" x 15'5" (6.71 x 4.71)

Kitchen, laminate worktops, Stainless steel sink with flexible tap, metal effect cabinets, 2 electric heaters, electric hob stainless steel extractor, integrated dishwasher, AEG electric oven, integrated washer drier. Engineered floor and tiles, Glass sliding doors leading onto a large decked balcony with stainless steel and glass railings