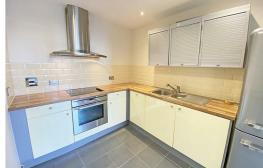

## Open Plan Kitchen Living Room

22'0" x 15'5" (6.71 x 4.71)

Kitchen, laminate worktops, Stainless steel sink with flexible tap, metal effect cabinets, 2 electric heaters, electric hob stainless steel extractor, integrated dishwasher, AEG electric oven, integrated washer drier. Engineered floor and tiles, Glass sliding doors leading onto a large decked balcony with stainless steel and glass railings