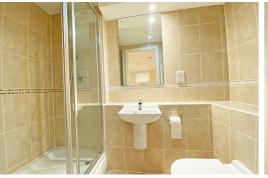

#### **En-suite Shower Room**

7'10" x 4'2" (2.39 x 1.28)

Walk-in shower, half pedestal basin with mixer tap, concealed toilet

#### **Bathroom**

5'10" x 7'5" (1.78 x 2.27)

Ceiling to floor tiled, Concealed toilet, towel radiator, sink with mixer tap

Berkeley Shaw Real Estate Limited. Company No. 05206927