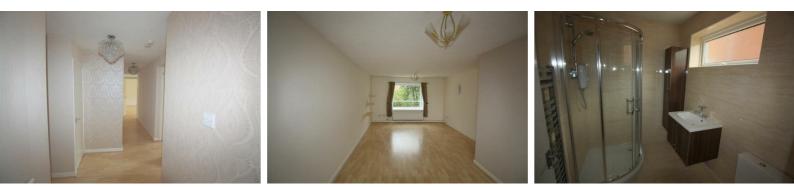

#### Hallway

Entrance door, laminate flooring, radiator, storage, cupboard housing combination boiler, large walk in storage cupboard with shelving

#### Lounge

Two Double Glazed Window, Two Radiators, Laminate flooring, Three Floating Shelves.

#### Shower Room

Double Glazed window, ladder radiator, tiled walls and floor, large corner shower base and enclosure, electric shower, vanity sink unit with mixer tap, low level w.c. fitted wall storage cupboard