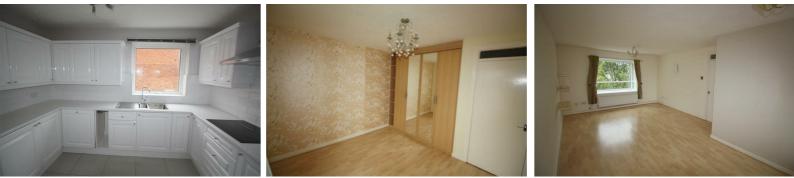

### Kitchen

Double glazed window, tiled flooring, blind, range for high gloss wall and base units, stainless steel sink with mixer tap, integrated Electric oven and grill, electric hob, fridge/ freezer, washing machine, dishwasher, ladder radiator.

#### Bedroom 1

Double glazed window, radiator, fitted wardrobes.

#### Bedroom 2

Double glazed window, radiator, fitted wardrobes,