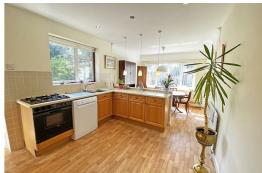

# Kitchen/Dining Room

20'0" x 10'0" (6.12 x 3.07)

UPVC double glazed window to garden, double glazed window to rear, door to utility, range of high and low level fitted units, post formed work surfaces, 1 1/2 bowl stainless steel sink unit with mixer tap, built in oven, 4 ring gas hob, integrated fridge, integrated freezer, plumbed for dishwasher, part tiled walls, radiator.