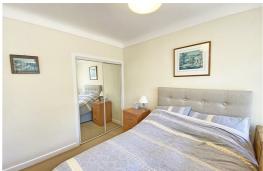

# Bedroom 2

11'6" x 8'9" (3.53 x 2.69)

Double glazed window, built in wardrobes to one wall, radiator.