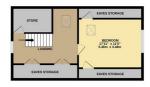

## Fist Floor

# office/seating area

18'9" x 8'0" (5.73 x 2.46)

Glazed and velux window, under eaves storage.

## Bedroom 3

17'8" x 10'9" (5.4 x 3.3)

Velux window, under eaves storage.