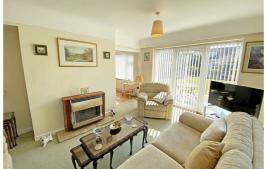

#### Lounge

17'5" x 11'11" (5.32 x 3.64)

UPVC double glazed door and side windows to garden, double glazed window to front, gas fire, radiator.