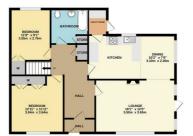

### **Ground Floor**

#### Porcch

double glazed door with side window, meter cupboards, glazed door to:

## Hall

Stairs to first floor, storage cupboard, two radiators.

#### Lounge

17'5" x 11'11" (5.32 x 3.64)

UPVC double glazed door and side windows to garden, double glazed window to front, gas fire, radiator.

# Kitchen/Dining Room

20'0" x 10'0" (6.12 x 3.07)

UPVC double glazed window to garden, double glazed window to rear, door to utility, range of high and low level fitted units, post formed work surfaces, 1 1/2 bowl stainless steel sink unit with mixer tap, built in oven, 4 ring gas hob, integrated fridge, integrated freezer, plumbed for dishwasher, part tiled walls, radiator.

## utility

Wall hung Worcester boiler, plumbed for washing machine, door to outside.

### Bedroom 1

12'10" x 11'10" (3.92 x 3.62)

Double glazed window, range of fitted wardrobes to one wall, radiator.

# Bedroom 2

11'6" x 8'9" (3.53 x 2.69)

Double glazed window, built in wardrobes to one wall, radiator.

# **Bathroom**

8'4" x 7'2" (2.56 x 2.19)

Double glazed window, suite comprising: panelled bath with shower over, pedestal wash basin, low level wc, Airing cupboard.