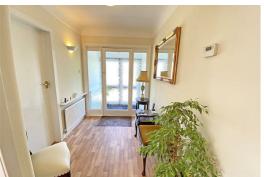

#### Porcch

double glazed door with side window, meter cupboards, glazed door to:

## Hall

Stairs to first floor, storage cupboard, two radiators.