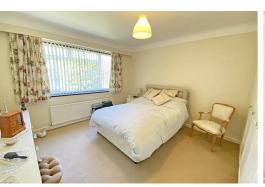

### Bedroom 1

12'10" x 11'10" (3.92 x 3.62)

Double glazed window, range of fitted wardrobes to one wall, radiator.