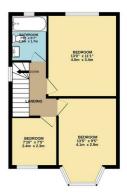

Set out across two floors, the accommodation briefly comprises; enclosed porch, inviting reception hall with under stair storage, bay fronted living room currently utilised as a bedroom, spacious sitting room, beautifully presented open plan kitchen diner perfect for eating as a family, office and Wc. Rising to the first floor, the landing provides access to three good-sized bedrooms and a modern three-piece bathroom. Externally, the property offers a block paved front garden and good-sized rear garden.

# Landing

Double glazed window, loft access

#### Bedroom 1

13'5" x 9'4" (4.1 x 2.87)

Double glazed window, radiator, laminate floor

#### Bedroom 2

12'11" x 11'0" (3.96 x 3.37)

Laminate floor, radiator, double glazed window

#### Bedroom 3

7'10" x 7'4" (2.39 x 2.26)

Laminate floor, radiator, double glazed window

# **Bathroom**

7'6" x 5'6" (2.29 x 1.7)

Wc, basin, bath with rainfall shower head and glass shower screen, towel radiator, double glazed window