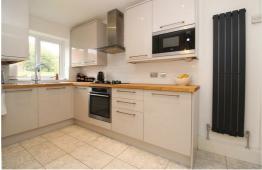

# Kitchen Diner

12'3" x 10'11" (3.74 x 3.35)

Range of wall and base units, stainless steel sink & drainer, four ring gas hob, electric oven, tiled floor, combi boiler, tower rad, storage cupboard, double glazed window, timber frame door to rear garden, spot lights.