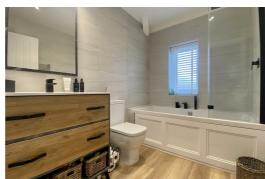

# **Bathroom**

7'6" x 5'6" (2.29 x 1.7)

Wc, basin, bath with rainfall shower head and glass shower screen, towel radiator, double glazed window