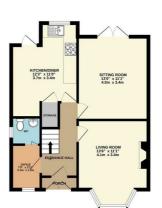

Set out across two floors, the accommodation briefly comprises; enclosed porch, inviting reception hall with under stair storage, bay fronted living room currently utilised as a bedroom, spacious sitting room, beautifully presented open plan kitchen diner perfect for eating as a family, office and Wc. Rising to the first floor, the landing provides access to three good-sized bedrooms and a modern three-piece bathroom. Externally, the property offers a block paved front garden and good-sized rear garden.

# Living Room

13'6" x 11'1" (4.12 x 3.38)

Double glazed windows to bay, laminate floor, feature fireplace & radiator

# **Sitting Room**

13'0" x 11'1" (3.97 x 3.38)

timber frame double doors to rear garden, herringbone effect laminate flooring, 2 x radiator

# Kitchen Diner

12'3" x 10'11" (3.74 x 3.35)

Range of wall and base units, stainless steel sink & drainer, four ring gas hob, electric oven, tiled floor, combi boiler, tower rad, storage cupboard, double glazed window, timber frame door to rear garden, spot lights.

#### Office

7'0" x 3'11" (2.14 x 1.2)

Double glazed window, laminate floor

# **Ground floor Wc**

3'11" x 3'11" (1.2 x 1.2)

Wc, basin, tiled floor, double glazed window

#### **Externally**

lawn, mature borders and sitting area

GROUND FLOOR

White every attempt has been made to ensize the accuracy of the floorplan contained here, measurements of doors, indicates, soons and any other term are approximate and no responsibility is taken for any error, ensisten or mis statement. This plan is for illustrative purposes only and should be used as such by any prospective purchase. The services, systems and appliances shown have not been tested and no guarantee as to their operability or effective; can be given.