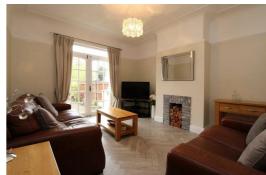

# **Sitting Room**

13'0" x 11'1" (3.97 x 3.38)

timber frame double doors to rear garden, herringbone effect laminate flooring, 2 x radiator