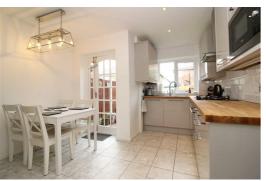

# Kitchen Diner

12'3" x 10'11" (3.74 x 3.35)

Range of wall and base units, stainless steel sink & drainer, four ring gas hob, electric oven, tiled floor, combi boiler, tower rad, storage cupboard, double glazed window, timber frame door to rear garden, spot lights.