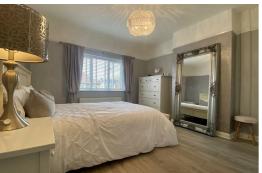

#### Bedroom 1

13'5" x 9'4" (4.1 x 2.87)

Double glazed window, radiator, laminate floor

#### Bedroom 2

12'11" x 11'0" (3.96 x 3.37)

Laminate floor, radiator, double glazed window

#### Bedroom 3

7'10" x 7'4" (2.39 x 2.26)

Laminate floor, radiator, double glazed window