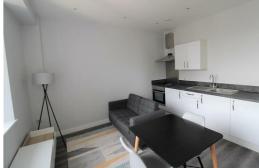

## Lounge/ Kitchen

Double glazed window, electric wall heaters, wooden flooring, kitchen comprises of a range of fitted base and wall units, integrated Electric Oven and Hob, under counter integrated fridge with icebox, Integrated Washing Machine, built in Storage Cupboard with hanging space

### **Bedroom**

Open to lounge, double glazed window, electric heater