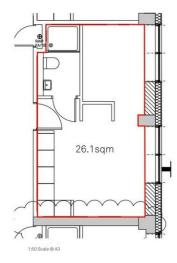

Situated on the second floor and accessed via the communal hallway with both stair and lift access. The studio boasts a fitted kitchen with integrated appliances, spacious sleeping area and a modern three piece bathroom. There is also optional parking available on site subject to availability.