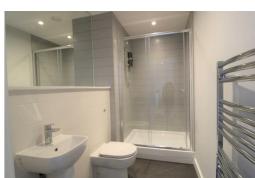

### **Bathroom**

Fully tiled, walk in electric shower, low level w.c. sink unit.