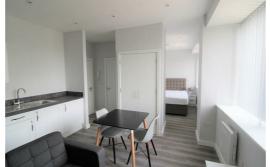

## Lounge/ Kitchen

Double glazed window, electric wall heaters, wooden flooring, kitchen comprises of a range of fitted base and wall units, integrated Electric Oven and Hob, under counter integrated fridge with icebox, Integrated Washing Machine, built in Storage Cupboard with hanging space

### **Bedroom**

Open to lounge, double glazed window, electric heater