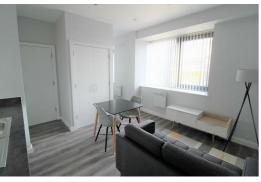

## Lounge/ Kitchen

Double glazed window, electric wall heaters, wooden flooring, kitchen comprises of a range of fitted base and wall units, integrated Electric Oven and Hob, under counter integrated fridge with icebox, Integrated Washing Machine, built in Storage Cupboard with hanging space