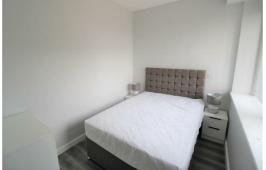

y with both stair and lift access. The studio boasts a fitted kitchen with integrated appliances, spacious sleeping area and a modern three piece bathroom. There is also optional parking available on site subject to availability.

Get in touch straight away for further information or a viewing!

Tenure: Leasehold Council Tax band: A







## Lounge/ Kitchen

Double glazed window, electric wall heaters, wooden flooring, kitchen comprises of a range of fitted base and wall units, integrated Electric Oven and Hob, under counter integrated fridge with icebox, Integrated Washing Machine, built in Storage Cupboard with hanging space

### **Bedroom**

Open to lounge, double glazed window, electric heater

### **Bathroom**

Fully tiled, walk in electric shower, low level w.c. sink unit.