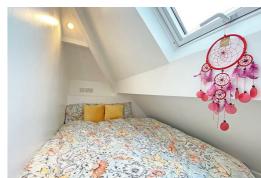

#### Bedroom 1 with Mezzanine

6'5" x 6'6" (1.98 x 1.99)

UPVC double-glazed window, stairs to mezzanine, triple-glazed velux skylight.