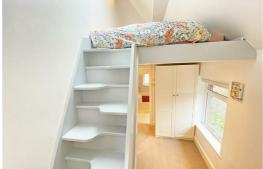

#### Bedroom 1 with Mezzanine

6'5" x 6'6" (1.98 x 1.99)

UPVC double-glazed window, stairs to mezzanine, triple-glazed velux skylight.