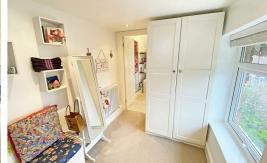

#### Bedroom 1 with Mezzanine

6'5" x 6'6" (1.98 x 1.99)

UPVC double-glazed window, stairs to mezzanine, triple-glazed velux skylight.