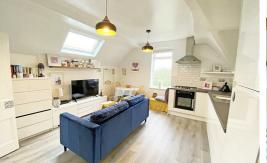

#### Lounge/kitchen/diner

14'11" x 13'11" (4.55 x 4.25)

UPVC double-glazed window, range of wall and base units, electric oven and gas hob, integrated appliances including fridge/freezer, dishwasher, washing machine. Triple-glazed velux skylight, Intercom, Gas central heating.