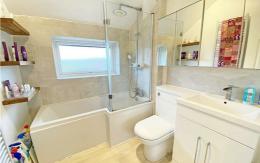

#### **Bathroom**

7'3" x 6'7" (2.21 x 2.03)

Low level WC, sink with mixer tap and vanity unit, bath with shower, towel ladder radiator, UPVC double glazed window, tiled walls.