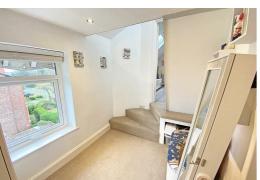

The apartment briefly comprises of lounge/dining room open plan onto kitchen, main bedroom with mezzanine level with sleeping area and a contemporary bathroom. Outside is a sunny communal front garden with views over Victoria Park. The property has been installed with UPVC double glazing and a gas fired central heating system.

#### Bedroom 1 with Mezzanine

6'5" x 6'6" (1.98 x 1.99)

UPVC double-glazed window, stairs to mezzanine, triple-glazed velux skylight.