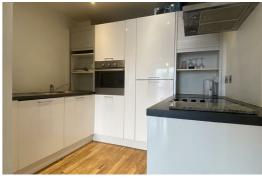

### Open plan kitchen/living room

10'0" x 21'6" (3.07 x 6.57)

2 x electric heaters, intercom, double glazed windows, high gloss wall & base units, four ring electric hob, electric oven, integrated fridge freezer, dishwasher, stainless steel sink & drainer