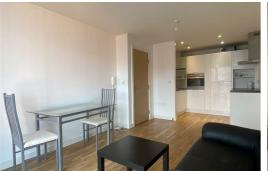

### Open plan kitchen/living room

10'0" x 21'6" (3.07 x 6.57)

2 x electric heaters, intercom, double glazed windows, high gloss wall & base units, four ring electric hob, electric oven, integrated fridge freezer, dishwasher, stainless steel sink & drainer