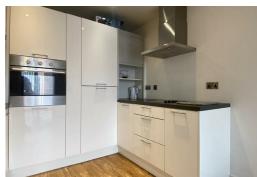

### Open plan kitchen/living room

10'0" x 21'6" (3.07 x 6.57)

2 x electric heaters, intercom, double glazed windows, high gloss wall & base units, four ring electric hob, electric oven, integrated fridge freezer, dishwasher, stainless steel sink & drainer