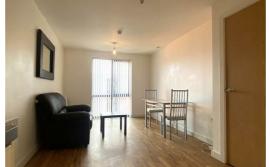

### Open plan kitchen/living room

10'0" x 21'6" (3.07 x 6.57)

2 x electric heaters, intercom, double glazed windows, high gloss wall & base units, four ring electric hob, electric oven, integrated fridge freezer, dishwasher, stainless steel sink & drainer