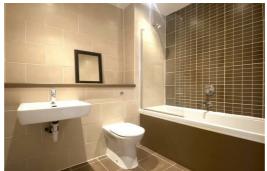

#### **Bathroom**

6'2" x 7'6" ( 1.9 x 2.3 )

Tiled walls & floor, towel radiator, Wc, basin, bath with shower and glass shower screen