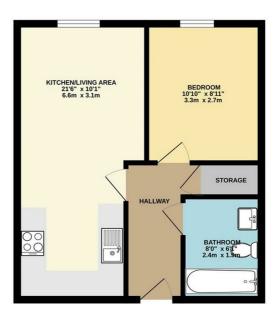

The property is accessed via the communal hallway with lifts to all floors. The accommodation briefly comprises, entrance hall with utility cupboard, open plan living/kitchen area. Double bedroom and contemporary bathroom complete with shower.

### Open plan kitchen/living room

10'0" x 21'6" (3.07 x 6.57)

2 x electric heaters, intercom, double glazed windows, high gloss wall & base units, four ring electric hob, electric oven, integrated fridge freezer, dishwasher, stainless steel sink & drainer

#### **Bedroom**

8'10" x 10'9" (2.7 x 3.3)

electric heater and double glazed windows

#### **Bathroom**

6'2" x 7'6" ( 1.9 x 2.3 )

Tiled walls & floor, towel radiator, Wc, basin, bath with shower and glass shower screen

## storage cupboard

washing machine and water heater

Whilst every attempt has been made to ensure the accuracy of the flooglan contained here, measurement of doors, windows, norms and any other tensure see approximate and no responsibility is taken for any error, omission or mis-statement. This plan is for illustrative purposes only and should be used as such by any prospective purchaser. The services, systems and appliances shown have not been tested and no guarante as to their operability or efficiency can be given.