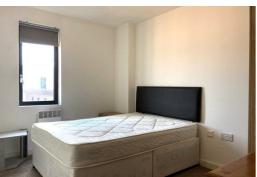

#### **Bedroom**

8'10" x 10'9" (2.7 x 3.3)

electric heater and double glazed windows