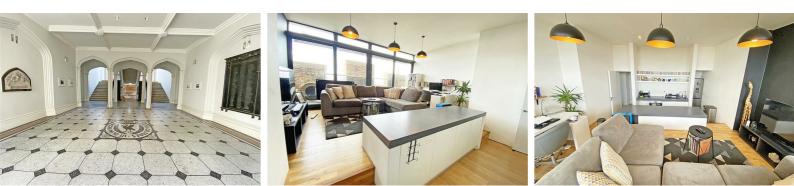

Berkeley Shaw are the appointed agents for this fantastic two-bedroom duplex apartment. Situated in the grand 'Collegiate Building', this good-sized apartment is bound to be popular with a range of buyers. Accessed via the communal entrance hall with both stair and lift access, the apartment can be entered via the third or fourth floor.

The accommodation briefly comprises; inviting entrance hall with storage cupboard, fantastic open plan kitchen/living area boast a range of integrated appliances, central island and utility space. This is the perfect space for entertaining guests and is flooded with natural light via the generous double-glazed sliding doors. From here you access a real wow feature of the apartment, the balcony offers stunning views out across Liverpool and is the perfect space for taking in the sunshine.

# Upper floor entrance hall

Wooden floor, storage cupboard, access to kitchen/living room, & stairs to lower floor

# **Open plan kitchen/living room** 18'0" x 18'9" (5.49 x 5.72)

Fitted kitchen with gloss units, four ring induction hob, electric oven, centre island, wooden floor, stair to raised living living space, wooden floor, 2 x storage heaters, intercom entry system, double glazed windows and sliding doors leading to balcony