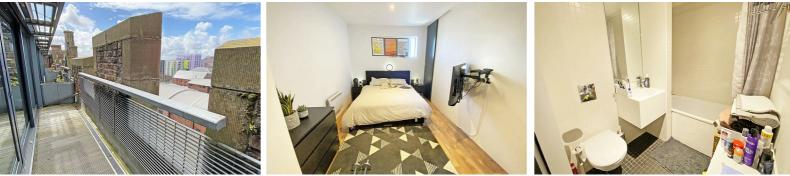

The accommodation briefly comprises; inviting entrance hall with storage cupboard, fantastic open plan kitchen/living area boast a range of integrated appliances, central island and utility space. This is the perfect space for entertaining guests and is flooded with natural light via the generous double-glazed sliding doors. From here you access a real wow feature of the apartment, the balcony offers stunning views out across Liverpool and is the perfect space for taking in the sunshine.

# Bedroom 1

### 9'4" x 15'7" (2.86 x 4.77)

Laminate floor, double glazed window, 2 x electric heaters and walk in wardrobe

#### Bathroom

#### 6'9" x 5'7" (2.08 x 1.71)

Tiled floor, partially tiled walls, Wc, basing, bath with shower attachment

Berkeley Shaw Estate Agents Limited. Company No. 0784754 Berkeley Shaw Real Estate Limited. Company No. 05206927