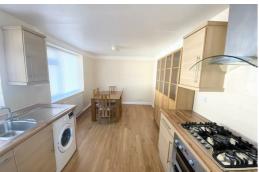

## Kitchen Diner

UPVC Double glazed windows, radiator, laminate flooring, kitchen comprises of a range of fitted base and wall units with sink unit with mixer taps, appliances include fridge, freezer, washing machine, cooker, hob and extractor fan.