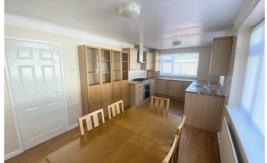

## Kitchen Diner

UPVC Double glazed windows, radiator, laminate flooring, kitchen comprises of a range of fitted base and wall units with sink unit with mixer taps, appliances include fridge, freezer, washing machine, cooker, hob and extractor fan.