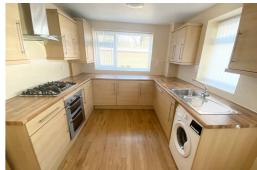

## Kitchen Diner

UPVC Double glazed windows, radiator, laminate flooring, kitchen comprises of a range of fitted base and wall units with sink unit with mixer taps, appliances include fridge, freezer, washing machine, cooker, hob and extractor fan.