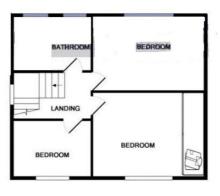

#### Landing

With a loft access point - boarded for additional storage

#### Bedroom 1

#### 10'8" x 10'7" (3.27 x 3.25)

Excellent range of fitted wardrobes and storage space. Radiator and double glazed window to the front.

#### Bedroom 2

#### 7'8" x 11'7" (2.36 x 3.55)

Pannelling on rear wall, Laura Ashley wallpaper and new carpet. With a radiator and a double glazed window to the rear.

#### Bedroom 3

#### 8'2" x 6'0" (2.49 x 1.83)

With a radiator and a double glazed window to the front. Wood effect flooring. Built in storage cupboard

#### **Bathroom**

#### 7'10" x 5'5" (2.41 x 1.66)

With a white suite comprising corner panelled bath, wash hand basin with storage space below and a low level WC. Over the bath shower fitted with folding shower screen.

Tiled décor, ladder radiator. Two double glazed windows to the rear. Extractor fan.