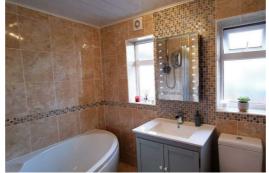

#### **Bathroom**

#### 7'10" x 5'5" (2.41 x 1.66)

With a white suite comprising corner panelled bath, wash hand basin with storage space below and a low level WC. Over the bath shower fitted with folding shower screen.

Tiled décor, ladder radiator. Two double glazed windows to the rear. Extractor fan.