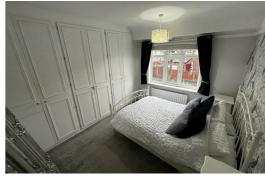

#### Bedroom 1

#### 10'8" x 10'7" (3.27 x 3.25)

Excellent range of fitted wardrobes and storage space. Radiator and double glazed window to the front.