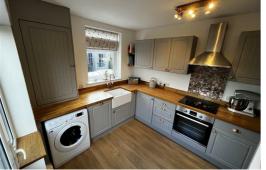

#### Kitchen

#### 11'11" x 8'4" (3.65 x 2.56)

Newly installed solid oak worktop with a Belfast sink, mixer tap and a good range of base and wall cupboard units and working surfaces. Cooker point, plumbing for a dishwasher and washing machine. Space for fridge/freezer. Three double glazed windows to two elevations and a double glazed exit door to outside. A cupboard houses the combination gas central heating boiler.