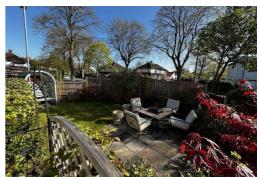

#### Externally

The property enjoys pleasant gardens to the front, side and rear that incorporates lawned and patio sections. New fence panels to front and side. There's a golden gravel driveway for off road parking with electric car charging point, double wrought iron gates fitted. There's also a timber shed with electric laid on, ideal for freezer etc.