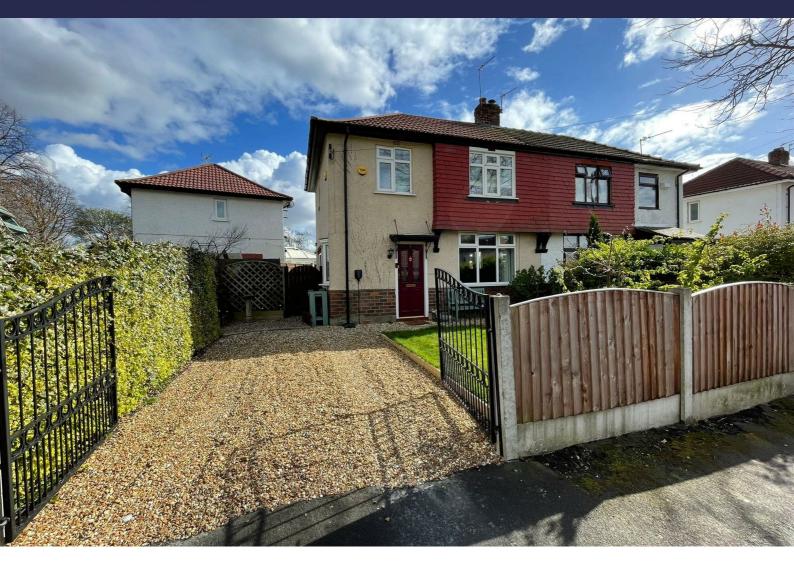

### 1 Hastings Drive, Manchester, Lancashire M41 8TG

Offers Over £325,000

A CORNER POSITIONED THREE BEDROOM SEMI-DETACHED. Recently redecorated throughout. Excellent standard of presentation. Gardens to front, side and rear. Off road parking facility. Occupying a popular and sought after location. Conveniently situated for local amenities. Through lounge/dining room plus fitted kitchen. Well appointed bathroom with shower. Gas central heating system - combination boiler. UPVC double glazed windows and back door.

#### Externally

The property enjoys pleasant gardens to the front, side and rear that incorporates lawned and patio sections. New fence panels to front and side. There's a golden gravel driveway for off road parking with electric car charging point, double wrought iron gates fitted. There's also a timber shed with electric laid on, ideal for freezer etc.