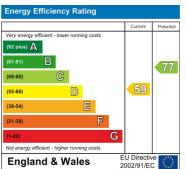

8'2" x 6'0" (2.49 x 1.83)

With a radiator and a double glazed window to the front. Wood effect flooring. Built in storage cupboard

#### **Bathroom**

#### 7'10" x 5'5" (2.41 x 1.66)

With a white suite comprising corner panelled bath, wash hand basin with storage space below and a low level WC. Over the bath shower fitted with folding shower screen.

Tiled décor, ladder radiator. Two double glazed windows to the rear. Extractor fan.

#### Externally

The property enjoys pleasant gardens to the front, side and rear that incorporates lawned and patio sections. New fence panels to front and side. There's a golden gravel driveway for off road parking with electric car charging point, double wrought iron gates fitted. There's also a timber shed with electric laid on, ideal for freezer etc.









1ST FLOOR









Berkeley Shaw Real Estate Limited. Company No. 05206927