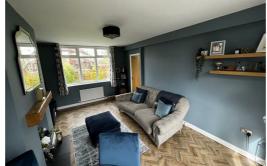

## Through Lounge/Dining Room 16'11" x 11'3" (5.18 x 3.45)

With a radiator and a double glazed window to the front. A double glazed French door with adjacent double glazed windows lead out to the rear garden. Feature recess inset within the chimney breast for display etc.