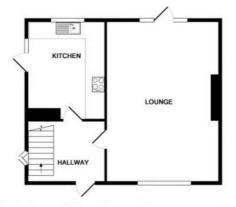

#### **Entrance Hall**

Tiled floor, radiator with decorative cover. Angular double glazed window to the side and feature entrance door. Stairs lead off to the first floor rooms.

## Through Lounge/Dining Room 16'11" x 11'3" (5.18 x 3.45)

With a radiator and a double glazed window to the front. A double glazed French door with adjacent double glazed windows lead out to the rear garden. Feature recess inset within the chimney breast for display etc.

#### Kitchen

#### 11'11" x 8'4" (3.65 x 2.56)

Newly installed solid oak worktop with a Belfast sink, mixer tap and a good range of base and wall cupboard units and working surfaces. Cooker point, plumbing for a dishwasher and washing machine. Space for fridge/freezer. Three double glazed windows to two elevations and a double glazed exit door to outside. A cupboard houses the combination gas central heating boiler.