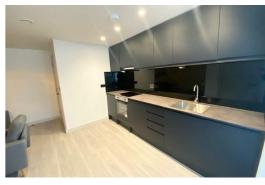

#### Lounge / Kitchen / Diner

Double glazed window, wood effect laminate floor, electric wall heater, storage cupboard housing water cylinder, kitchen comprises of a range of fitted base and wall units inset sink with mixer tap, electric oven, electric hob, extractor hood, integrated under counter fridge with ice box. furnishing includes: rug, sofa, arm chair, coffee table and small dining table with 2 chairs