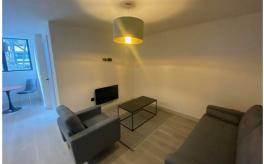

#### Lounge / Kitchen / Diner

Double glazed window, wood effect laminate floor, electric wall heater, storage cupboard housing water cylinder, kitchen comprises of a range of fitted base and wall units inset sink with mixer tap, electric oven, electric hob, extractor hood, integrated under counter fridge with ice box. furnishing includes: rug, sofa, arm chair, coffee table and small dining table with 2 chairs