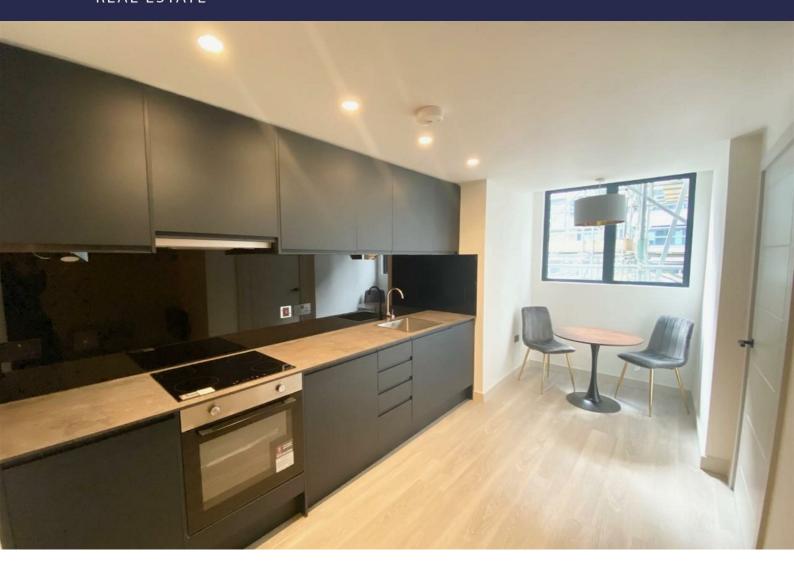

#### Lounge / Kitchen / Diner

Double glazed window, wood effect laminate floor, electric wall heater, storage cupboard housing water cylinder, kitchen comprises of a range of fitted base and wall units inset sink with mixer tap, electric oven, electric hob, extractor hood, integrated under counter fridge with ice box. furnishing includes: rug, sofa, arm chair, coffee table and small dining table with 2 chairs