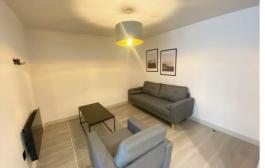

#### Lounge / Kitchen / Diner

Double glazed window, wood effect laminate floor, electric wall heater, storage cupboard housing water cylinder, kitchen comprises of a range of fitted base and wall units inset sink with mixer tap, electric oven, electric hob, extractor hood, integrated under counter fridge with ice box. furnishing includes: rug, sofa, arm chair, coffee table and small dining table with 2 chairs