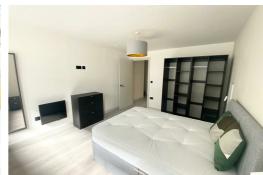

#### **Bedroom**

Double glazed windows, electric wall heater wood effect laminate floor, double bed with mattress and head board, wardrobe, chest of drawers, bedside table