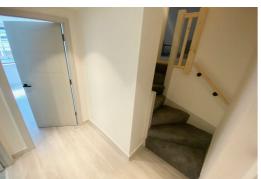

#### Hallway

Entrance door, wood effect laminate flooring, 2 x electric wall heater, staircase to first floor with carpet