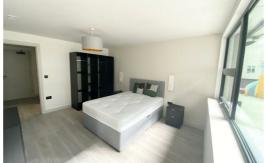

#### **Bedroom**

Double glazed windows, electric wall heater wood effect laminate floor, double bed with mattress and head board, wardrobe, chest of drawers, bedside table