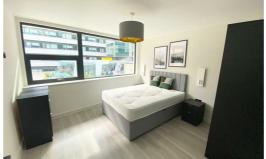

#### **Bedroom**

Double glazed windows, wood effect laminate floor, wall heater, furnishings include double bed, headboard and mattress, 2 x bedside tables, freestanding wardrobe and chest of drawers.