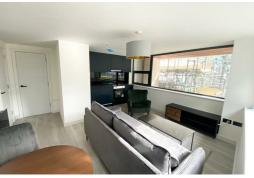

### Lounge / Kitchen

Wood effect laminate flooring, walk in storage cupboard housing cylinder, kitchen comprises of a range of fitted base and wall units with integrated cooker and hob, under counter fridge with ice box, 1 1/2 drainer sink with mixer tap. lounge furnishing include:- Sofa, Arm chair, coffee table, tv unit, table and 2 chairs, rug.