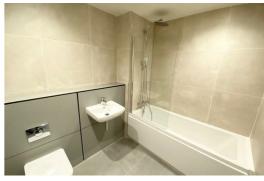

#### **Bathroom Room**

Fully Tiled, bath with shower over with shower screen, low level w.c. and sink