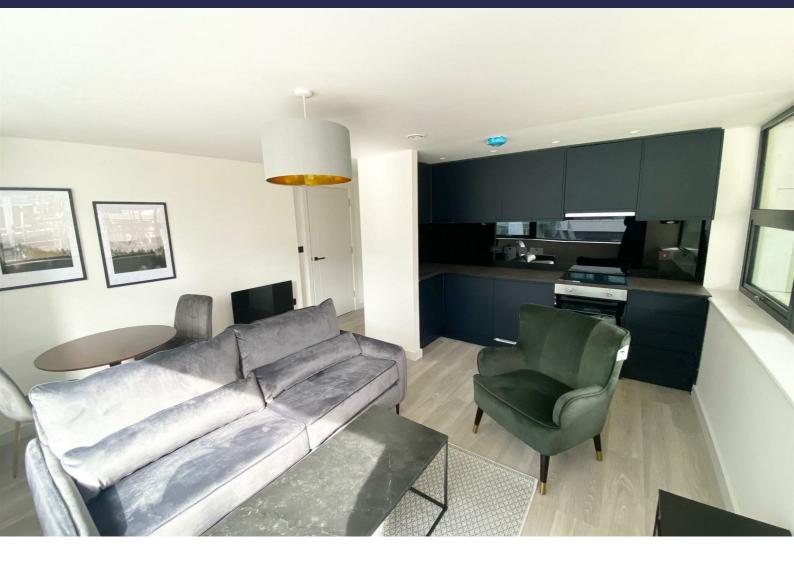

The complex boasts a number of benefits for residents, including a concierge, lifts access, underground secure parking, communal gymnasium and external recreation areas, as well as secure underground parking facilities (charges apply), high standard, with high quality fixtures and fittings utilised throughout. The property comprises entrance hall, spacious open plan kitchen, living/dining area, One double bedroom, bathroom with bath and shower over.

### Lounge / Kitchen

Wood effect laminate flooring, walk in storage cupboard housing cylinder, kitchen comprises of a range of fitted base and wall units with integrated cooker and hob, under counter fridge with ice box, 1 1/2 drainer sink with mixer tap. lounge furnishing include:- Sofa, Arm chair, coffee table, tv unit, table and 2 chairs, rug.