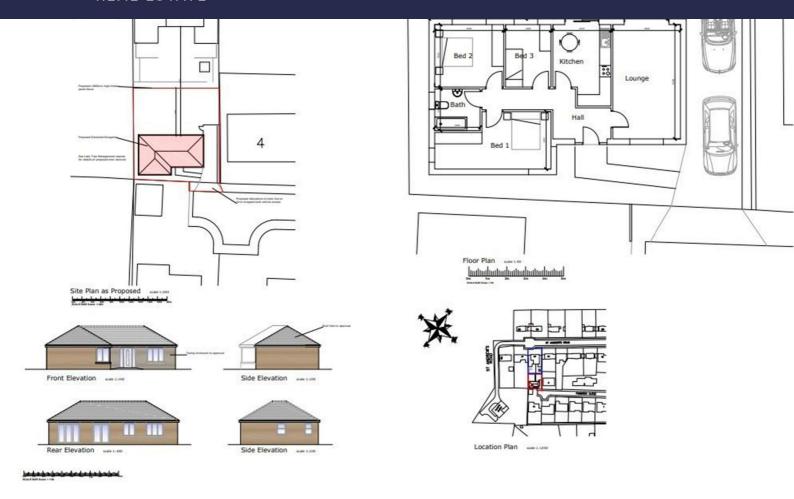

## Land 45 St. Andrews Road, Liverpool, L23 8UA

£250,000

 $\label{lem:continuous} Are you looking to build your own home or looking for an exciting development opportunity?$ 

Berkeley Shaw Real Estate are excited to bring to the market this exciting development opportunity. Located in Blundellsands, this opportunity gives a lucky buyer the opportunity to build in one of the areas premier suburbs. Full planning permission has been granted for a single story detached bungalow. Full planning can be viewed online at https://www.sefton.gov.uk/planning-building-control/search-and-view-planning-applications-and-appeals/ using the reference DC/2021/01255.

Accessed via Paddock Close, the proposed accommodation would comprise: Entrance hall, lounge, kitchen, three bedrooms and bathroom with private gardens and off street parking.

Gross Internal Area = 88m2 and Approximate Plot Area = 350m2