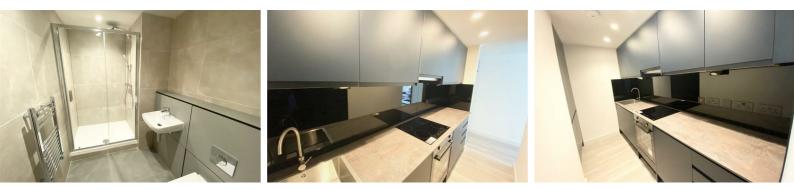

#### Shower Room

Fully tiled walls and flooring, ladder towel rail, large walk in shower cubicle with glass sliding door, low level w.c. and sink

### Kitchen

Kitchen comprises of a range of fitted wall and base units inset sink with mixer tap, undercounter fridge with icebox, electric oven, electric hob, extractor hood, water cylinder cupboard.