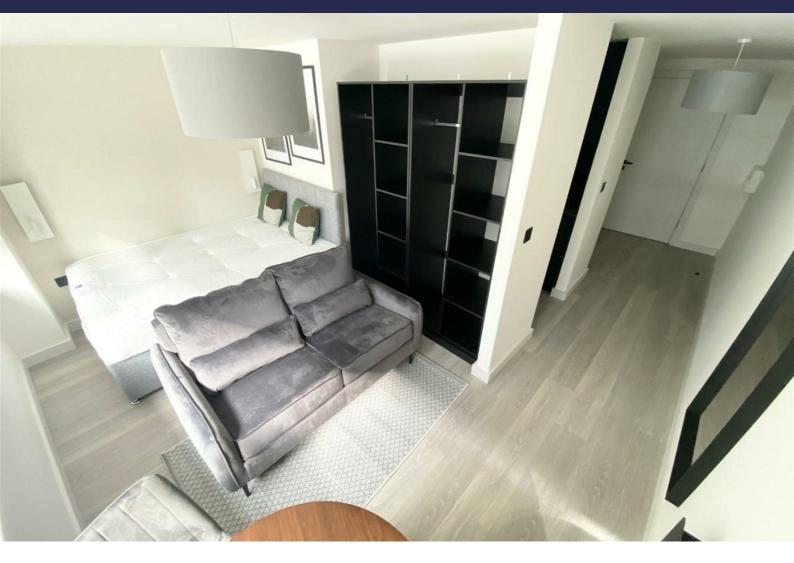

## Hallway

wood effect laminate flooring

#### Lounge / Bedroom

Double glazed windows, electric wall heater, wood effect laminate flooring furnishings include Double bed with mattress and headboard, couch , side table, small dining table and two chairs, rug, wardrobe.