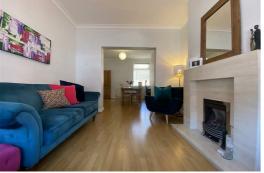

Viewing is essential to appreciate the spacious accommodation on offer.

Living Room

Double glazed windows to bay, laminate floor, radiator & gas fire.

## **Dining Room**

 $\stackrel{-}{\text{Double}} \ \text{glazed window, laminate floor \& radiator}.$ 