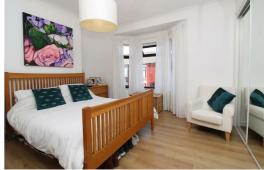

#### Bedroom 1

Fitted wardrobes, double glazed windows to bay, laminate floor & radiator.