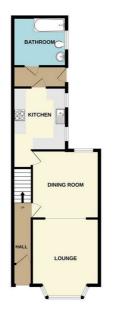

Set out across two floors, the accommodation briefly comprises; entrance hall, generous through living/dining room which is flooded with natural light via the bay window and boasting a gas fireplace. This is the perfect space to relax as a family or for entertaining guests. The modern fitted kitchen is beautifully presented and offers ample storage and a range of integrated appliances. Completing the ground floor layout is a utility area and modern three-piece bathroom. Ascending to the first floor, the generous landing provides access to three double bedrooms and a modern WC. Externally, the property offers a walled and gated rear yard. Further benefits include gas central heating and double glazing.

Viewing is essential to appreciate the spacious accommodation on offer.

Living Room

Double glazed windows to bay, laminate floor, radiator & gas fire.

## **Dining Room**

 $\stackrel{-}{\text{Double}} \ \text{glazed window, laminate floor \& radiator}.$ 

## Kitchen

Range of base units, composite sink, five ring gas hob, electric oven, integrated dishwasher, 2 x double glazed window, tiled splash back & radiator.

#### **Utility Room**

Combi boiler, door to rear yard & space for washing machine.