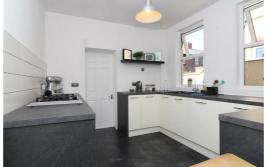

## Kitchen

Range of base units, composite sink, five ring gas hob, electric oven, integrated dishwasher, 2 x double glazed window, tiled splash back & radiator.