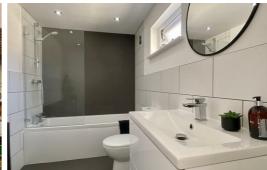

#### Bathroom

Bath with glass shower screen, Wc, basin, radiator, double glazed window, part tiled walls, extractor fan & spotlights.