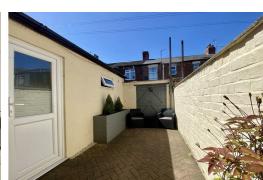

xt{Double}} \ \text{glazed window, laminate floor \& radiator}.$ 

## Kitchen

Range of base units, composite sink, five ring gas hob, electric oven, integrated dishwasher, 2 x double glazed window, tiled splash back & radiator.

#### **Utility Room**

Combi boiler, door to rear yard & space for washing machine.

#### Bathroom

Bath with glass shower screen, Wc, basin, radiator, double glazed window, part tiled walls, extractor fan & spotlights.

## Landing

Loft access & radiator.

#### Bedroom 1

Fitted wardrobes, double glazed windows to bay, laminate floor & radiator.

#### Bedroom 2

Double glazed window, laminate floor & radiator.

#### Bedroom 3

Double glazed window & radiator.

Tiled floor, Wc, basin & double glazed window.

## Externally

Walled and gated rear yard.