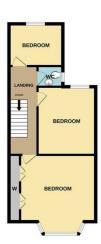

Set out across two floors, the accommodation briefly comprises; entrance hall, generous through living/dining room which is flooded with natural light via the bay window and boasting a gas fireplace. This is the perfect space to relax as a family or for entertaining guests. The modern fitted kitchen is beautifully presented and offers ample storage and a range of integrated appliances. Completing the ground floor layout is a utility area and modern three-piece bathroom. Ascending to the first floor, the generous landing provides access to three double bedrooms and a modern WC. Externally, the property offers a walled and gated rear yard. Further benefits include gas central heating and double glazing.

## Landing

Loft access & radiator.

#### Bedroom 1

Fitted wardrobes, double glazed windows to bay, laminate floor & radiator.

#### Bedroom 2

Double glazed window, laminate floor & radiator.

#### Bedroom 3

Double glazed window & radiator.

Tiled floor, Wc, basin & double glazed window.