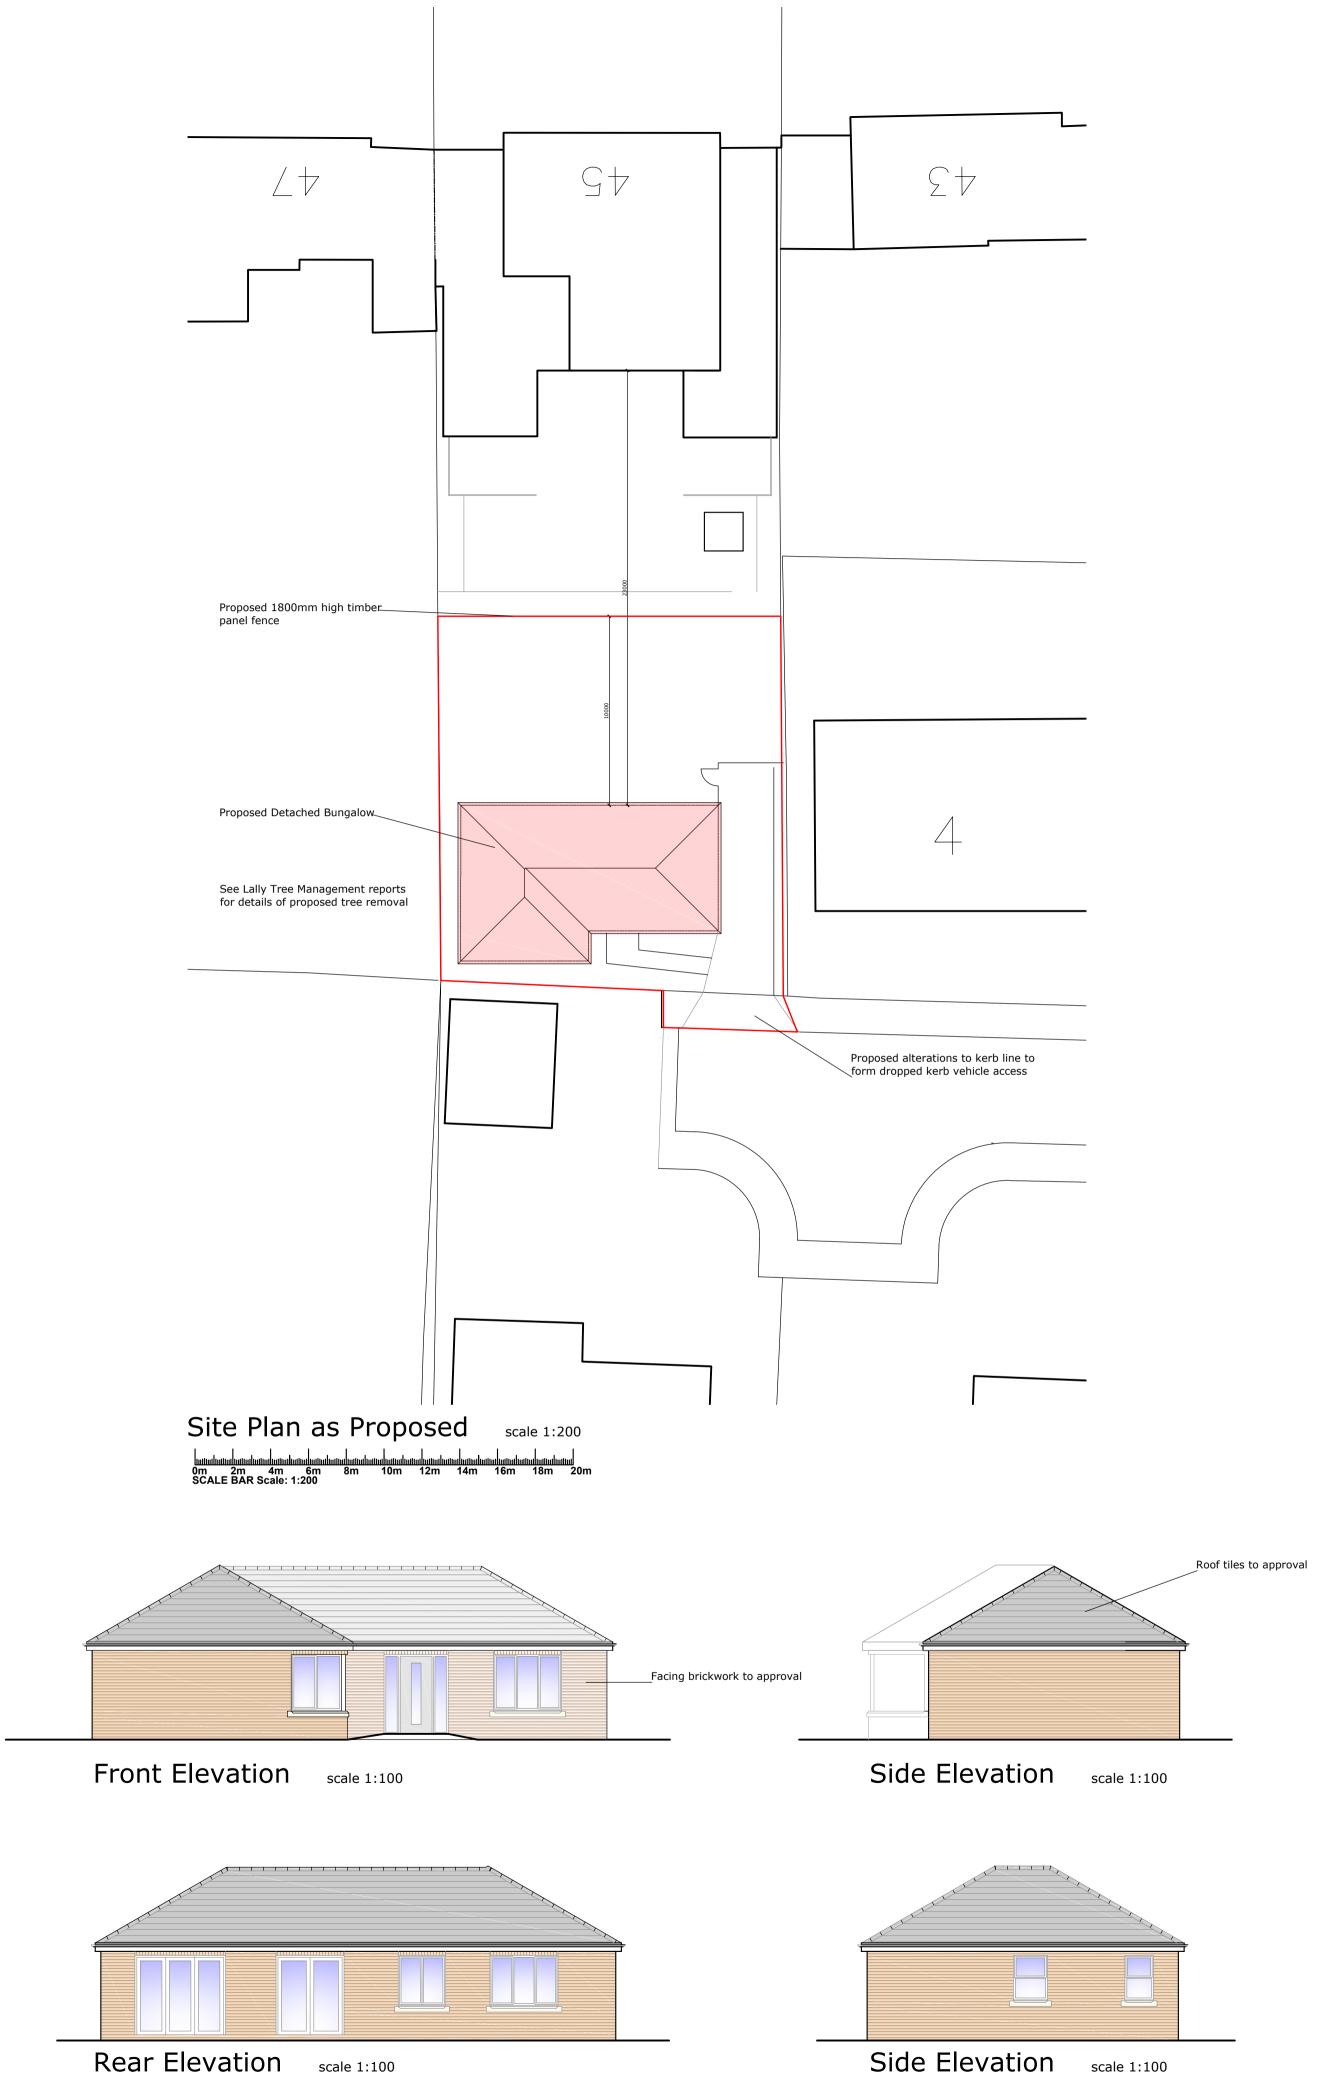

Location Plan scale 1:1250

| rev                                                                                                                                                                                                                             | date     | narr      |  |            |
|---------------------------------------------------------------------------------------------------------------------------------------------------------------------------------------------------------------------------------|----------|-----------|--|------------|
| Do not scale this drawing. Any discrepancy in figured dimensions to be referred immediately to the agent/consultants. Contractors must check all dimensions from site. Copyright Philip Seddon Associates. All rights reserved. |          |           |  |            |
| project                                                                                                                                                                                                                         |          |           |  |            |
| 45 St Andrews Road,<br>Blundellsands, L23 8UA                                                                                                                                                                                   |          |           |  |            |
| drawing                                                                                                                                                                                                                         |          |           |  |            |
| Proposed Detached Bungalow                                                                                                                                                                                                      |          |           |  |            |
| Plans and Elevations as Proposed                                                                                                                                                                                                |          |           |  |            |
|                                                                                                                                                                                                                                 | scale    | number    |  | date       |
| As Sh                                                                                                                                                                                                                           | own @ A1 | 1691 / 02 |  | 04.05.2021 |
| Philip Seddon Associates 💦                                                                                                                                                                                                      |          |           |  |            |
| CHARTERED SURVEYORS PROJECT MANAGERS DESIGN CONSULTANTS                                                                                                                                                                         |          |           |  |            |
| RIVINGTON NICHOLAS ROAD BLUNDELLSANDS LIVERPOOL L23 6T                                                                                                                                                                          |          |           |  |            |
| vww.seddonassociates.co.uk email: all@seddonassociates.co.u<br>el: 0151 924 1966 fax: 0151 924 1977                                                                                                                             |          |           |  |            |