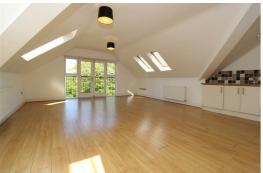

The apartment provides generous accommodation throughout, Accessed via the communal hallway with both stair and lift access, the accommodation comprises; welcoming entrance hall with two storage cupboards and velux window flooding the space with natural light. The spacious kitchen/living area provides a real wow factor and includes a Juliette balcony, three velux windows and a range of integrated appliances to the fitted kitchen. Completing the layout is three bedrooms, the master bedroom boasts an en-suite shower room and a further three-piece bathroom. Externally, there is parking and the building is surrounded by manicured communal gardens. Further benefits include no onward chain, gas central heating and double glazing.

## Living Area

with two radiators, double glazed double doors to Juliette balcony and Velux windows.