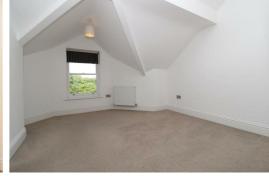

#### Bedroom 2

with radiator and velux window.

# Bedroom 3

with radiator and velux window.