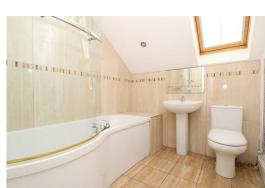

#### **Bathroom**

With P shaped bath with shower and screen, pedestal washbasin, low suite wc, tiled walls and floor, ladder heated towel rail and double glazed window.