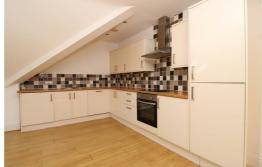

The apartment provides generous accommodation throughout, Accessed via the communal hallway with both stair and lift access, the accommodation comprises; welcoming entrance hall with two storage cupboards and velux window flooding the space with natural light. The spacious kitchen/living area provides a real wow factor and includes a Juliette balcony, three velux windows and a range of integrated appliances to the fitted kitchen. Completing the layout is three bedrooms, the master bedroom boasts an en-suite shower room and a further three-piece bathroom. Externally, there is parking and the building is surrounded by manicured communal gardens. Further benefits include no onward chain, gas central heating and double glazing.

#### Kitchen

fitted with a range of wall and base cupboards, one and a half bowl single drainer stainless steel inset sink unit, ceramic hob, oven and extractor hood, integrated fridge/freezer, dishwasher and washing machine.