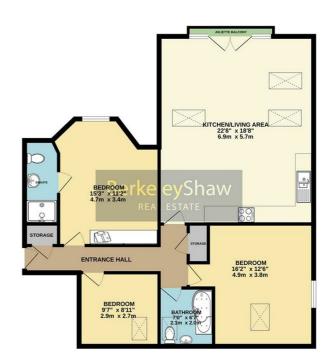

The apartment provides generous accommodation throughout, Accessed via the communal hallway with both stair and lift access, the accommodation comprises; welcoming entrance hall with two storage cupboards and velux window flooding the space with natural light. The spacious kitchen/living area provides a real wow factor and includes a Juliette balcony, three velux windows and a range of integrated appliances to the fitted kitchen. Completing the layout is three bedrooms, the master bedroom boasts an en-suite shower room and a further three-piece bathroom. Externally, there is parking and the building is surrounded by manicured communal gardens. Further benefits include no onward chain, gas central heating and double glazing.

#### Hall

With radiator, built-in cloaks cupboard and video entry system.

## Living Area

with two radiators, double glazed double doors to Juliette balcony and Velux windows.

#### Kitchen

fitted with a range of wall and base cupboards, one and a half bowl single drainer stainless steel inset sink unit, ceramic hob, oven and extractor hood, integrated fridge/freezer, dishwasher and washing machine.

#### Bedroom 1

with built-in wardrobes, double glazed bay window and radiator.

#### **En-Suite Shower Room**

With double shower compartment, pedestal washbasin, low suite w.c., tiled walls and floor, heated ladder towel rail, recess ceiling lights.

#### Bedroom 2

with radiator and velux window.

# Bedroom 3

with radiator and velux window.

#### **Bathroom**

With P shaped bath with shower and screen, pedestal washbasin, low suite wc, tiled walls and floor, ladder heated towel rail and double glazed window.

## **Communal Gardens & Car Parking**

Whilst every attempt has been made to ensure the accuracy of the floorplan contained here, measurements of doors, windows, rooms and any other items are approximate and no responsibility is taken for any error, omission on rise steament. This plan is for illustrative purposes only and should be used as such by any prospective purchaser. The services, systems and appliances shown have not been tested and no guarantee as to the operability or efficiency can be given from the control of the operability or efficiency can be given.