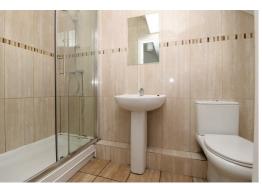

#### **En-Suite Shower Room**

With double shower compartment, pedestal washbasin, low suite w.c., tiled walls and floor, heated ladder towel rail, recess ceiling lights.

#### **Bathroom**

With P shaped bath with shower and screen, pedestal washbasin, low suite wc, tiled walls and floor, ladder heated towel rail and double glazed window.