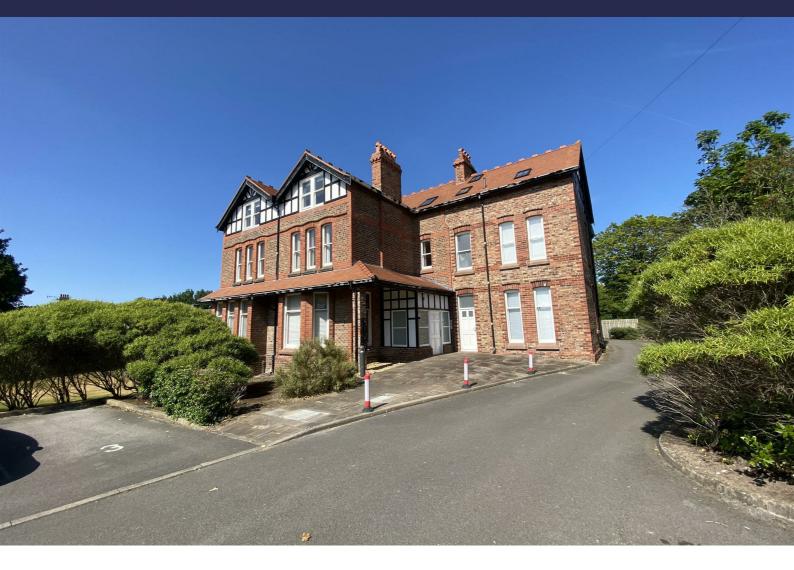

# Flat 7, 60 Merrilocks Road, Liverpool, Merseyside L23 6UW

Asking Price £210,000

If you are searching for a spacious apartment in the heart of Blundells ands then this could be the apartment for you!

Situated in this converted former manor house is this upper floor three bedroom apartment. With West Lancs Golf club, Hall Road Station and Crosby Beach just a short walk away, this is bound to be popular among potential buyers.

The apartment provides generous accommodation throughout, Accessed via the communal hallway with both stair and lift access, the accommodation comprises; welcoming entrance hall with two storage cupboards and velux window flooding the space with natural light. The spacious kitchen/living area provides a real wow factor and includes a Juliette balcony, three velux windows and a range of integrated appliances to the fitted kitchen. Completing the layout is three bedrooms, the master bedroom boasts an en-suite shower room and a further three-piece bathroom. Externally, there is parking and the building is surrounded by manicured communal gardens. Further benefits include no onward chain, gas central heating and double glazing.

## **Communal Gardens & Car Parking**

Whilst every attempt has been made to ensure the accuracy of the floorplan contained here, measurements of doors, windows, rooms and any other items are approximate and no responsibility is taken for any error, omission on rise steament. This plan is for illustrative purposes only and should be used as such by any prospective purchaser. The services, systems and appliances shown have not been tested and no guarantee as to the operability or efficiency can be given from the control of the operability or efficiency can be given.