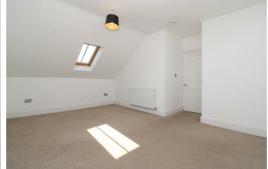

#### Bedroom 2

with radiator and velux window.

# Bedroom 3

with radiator and velux window.