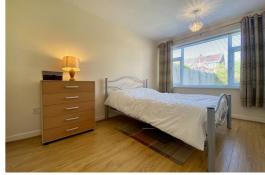

## Bedroom 1

8'11" x 12'3" (2.72 x 3.75)

Laminate floor, storage cupboard, double glazed window, radiator & 2 x storage cupboards.

### Bedroom 2

8'10" x 9'1" (2.7 x 2.77)

UPVC french doors, laminate floor & radiator.