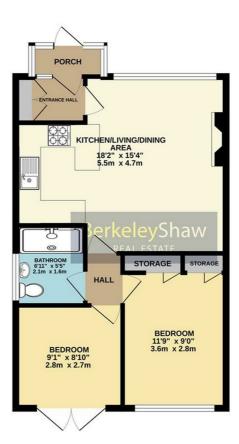

The accommodation briefly comprises; UPVC porch, entrance hall with storage cupboard, fantastic open plan kitchen/living/dining area with breakfast bar, a range of integrated appliances and electric fire. The inner hall provides access to two good-sized bedrooms and a modern three-piece shower room. Externally, the property provides driveway parking, a good-sized front garden and a generous rear garden with laid to lawn, mature borders and patio area. Further benefits to the property include gas central heating and double glazing.

# Open plan kitchen/living/dining area

18'2" x 15'3" (5.54 x 4.67)

Laminate floor, 2 x double glazed windows, electric fire, radiator, four ring gas hob, electric oven, stainless steel sink + drainer, dishwasher, fridge freezer, tiled floor, breakfast bar & spotlights.

## Inner hallway

Laminate floor.

## Bedroom 1

8'11" x 12'3" (2.72 x 3.75)

Laminate floor, storage cupboard, double glazed window, radiator & 2 x storage cupboards.

### Bedroom 2

8'10" x 9'1" (2.7 x 2.77)

UPVC french doors, laminate floor & radiator.

#### **Bathroom**

5'4" x 6'11" (1.64 x 2.11)

Double glazed window, tiled floor, walk in shower, Wc, radiator & basin.