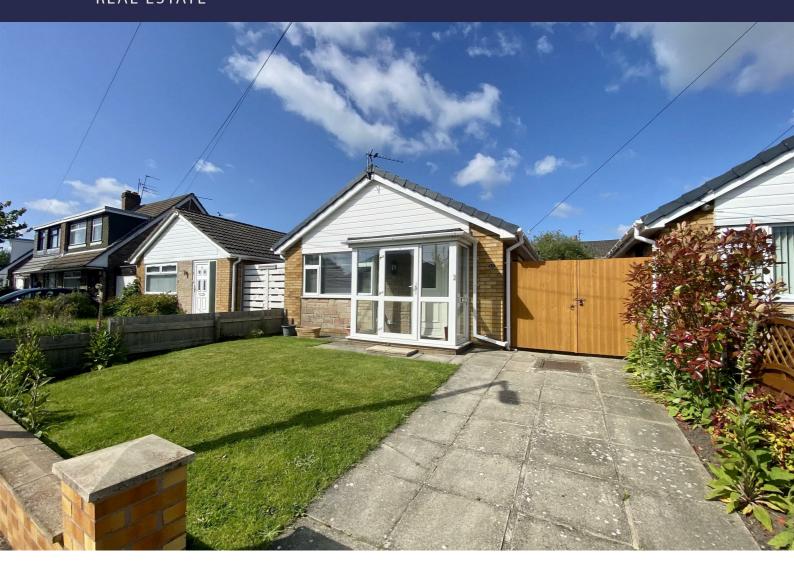

# 13 Halifax Crescent, Liverpool, L23 1TH

# Asking Price £210,000

If you're in the market for a well-presented bungalow with no onward chain, then look no further...

This two-bedroom detached bungalow is brought to the sales market by Berkeley Shaw Real Estate. Located in the sought after suburb of Thornton, the surrounding area offers an excellent variety of amenities with a range of shopping facilities available along Edge Lane, the M57 motorway network is within easy reach of the property and there is a good public transport infrastructure. If you are looking to downsize or for a property with accommodation across one level, then this is perfect for you.

The accommodation briefly comprises; UPVC porch, entrance hall with storage cupboard, fantastic open plan kitchen/living/dining area with breakfast bar, a range of integrated appliances and electric fire. The inner hall provides access to two good-sized bedrooms and a modern three-piece shower room. Externally, the property provides driveway parking, a good-sized front garden and a generous rear garden with laid to lawn, mature borders and patio area. Further benefits to the property include gas central heating and double glazing.

## **Externally**

Front garden- blocked paved driveway, borders & laid to lawn. Rear garden- laid to lawn, mature borders& concrete patio.

Whits every aftering has been made to ensure the accuracy of the thoopian contained here, measurements of doors, windows, rooms and any other items are approximate and no responsibility is laken for any error, omission or mis-statement. This plan is for illustrative purposes only and should be used as such by any prospective purchaser. The services, systems and appliances shown have not been tested and no guarante as to their operability or efficiency can be given.