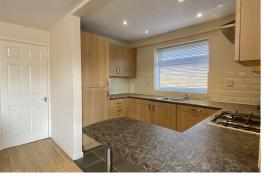

# Open plan kitchen/living/dining area

18'2" x 15'3" (5.54 x 4.67)

Laminate floor, 2 x double glazed windows, electric fire, radiator, four ring gas hob, electric oven, stainless steel sink + drainer, dishwasher, fridge freezer, tiled floor, breakfast bar & spotlights.