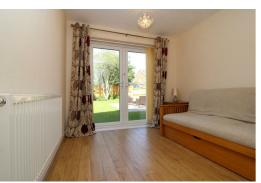

### Bedroom 2

8'10" x 9'1" (2.7 x 2.77)

UPVC french doors, laminate floor & radiator.