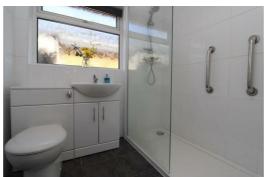

#### **Bathroom**

5'4" x 6'11" (1.64 x 2.11)

Double glazed window, tiled floor, walk in shower, Wc, radiator & basin.