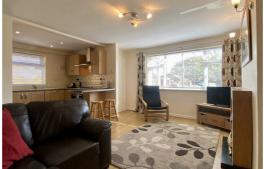

# Open plan kitchen/living/dining area

18'2" x 15'3" (5.54 x 4.67)

Laminate floor, 2 x double glazed windows, electric fire, radiator, four ring gas hob, electric oven, stainless steel sink + drainer, dishwasher, fridge freezer, tiled floor, breakfast bar & spotlights.