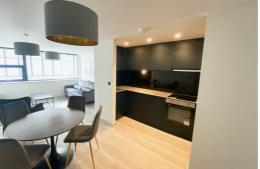

## Lounge / Kitchen / Diner

Double glazed windows, electric wall heaters, wood effect laminate flooring, kitchen comprises of a range of fitted base and wall units inset sink with mixer tap, electric oven, electric hob, extractor hood, integrated under counter fridge with ice box. furnishing includes: rug, sofa, coffee table, tv unit and small dining table with 4 chairs