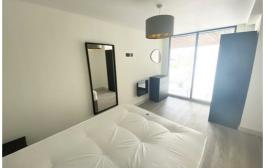

#### Bedroom 1

Double glazed windows, electric wall heater wood effect laminate floor, double bed with mattress and head board, wardrobe, chest of drawers, bedside tables

#### Bedroom 2

Double glazed windows, electric wall heater wood effect laminate floor, double bed with mattress and head board, wardrobe, chest of drawers, bedside tables