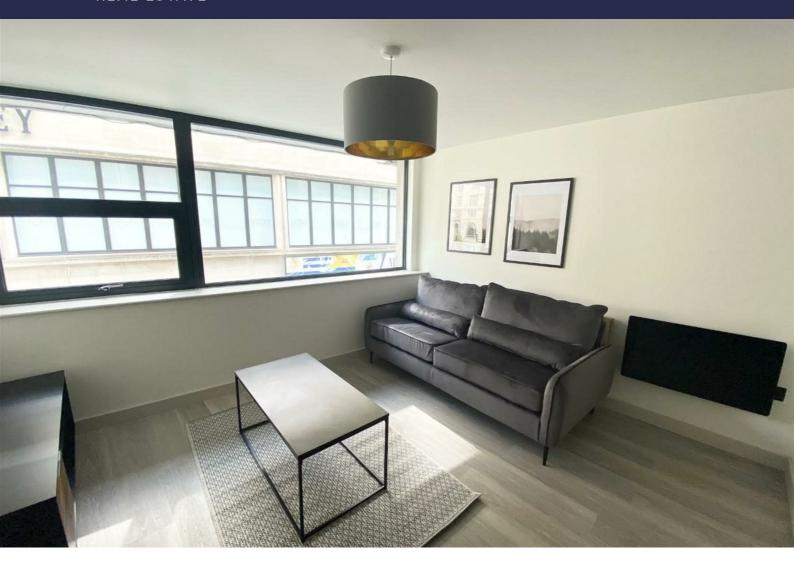

## Lounge / Kitchen / Diner

Double glazed windows, electric wall heaters, wood effect laminate flooring, kitchen comprises of a range of fitted base and wall units inset sink with mixer tap, electric oven, electric hob, extractor hood, integrated under counter fridge with ice box. furnishing includes: rug, sofa, coffee table, tv unit and small dining table with 4 chairs