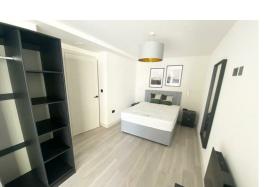

#### Bedroom 1

Double glazed windows, electric wall heater wood effect laminate floor, double bed with mattress and head board, wardrobe, chest of drawers, bedside tables

#### Bedroom 2

Double glazed windows, electric wall heater wood effect laminate floor, double bed with mattress and head board, wardrobe, chest of drawers, bedside tables