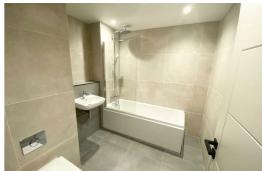

#### **Bathroom**

Fully tiled, ladder towel rail, bath with shower over and glass screen, low level w.c. and sink.