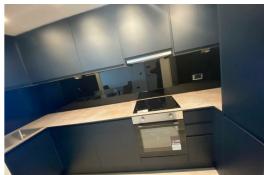

## Lounge / Kitchen / Diner

Double glazed windows, electric wall heaters, wood effect laminate flooring, kitchen comprises of a range of fitted base and wall units inset sink with mixer tap, electric oven, electric hob, extractor hood, integrated under counter fridge with ice box. furnishing includes: rug, sofa, coffee table, tv unit and small dining table with 4 chairs