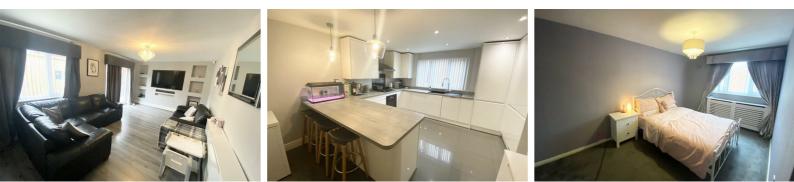

#### Lounge

UPVC Double Glazed window and UPVC Double glazed french doors, Radiator with Cover, media wall with TV Fitted, flooring. furnishings include 2 couches, tv

#### **Kitchen**

UPVC Double glazed window, tiled flooring, radiator, kitchen comprises of a range of fitted base and wall units with a high gloss finish, Quartz work surfaces, Quartz sink with mixer tap, extractor hood, gas hob, electric oven, fridge / freezer, washer.

### Bedroom 1

UPVC Double glazed window, radiator, carpet, furniture is included bedside table, chest of drawers