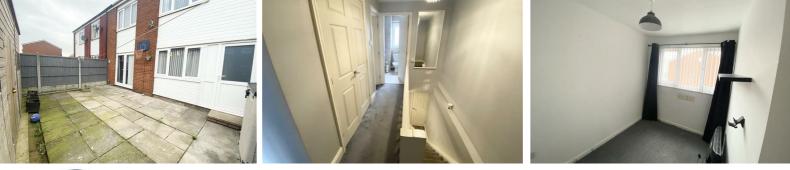

#### Hallway

Wood effect laminate flooring, staircase to first floor 2 x Rear Exterior understairs storage areas, radiator, radiator cover, walk in storage cupboard

#### Landing

Carpeted, storage room with shelving

### Bedroom 4

UPVC Double glazed window, carpet tiles, shelf

#### Bathroom

bathroon comprises of a white three piece suite including Bath with shower over, low level w.c. wash basin, radiator

Fences boundary, flagged garden with large shed housing gym equiptment.