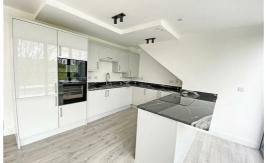

### Living/Dining/Kitchen

30'4" x 16'7" (9.27 x 5.07)

Aluminium bi-fold doors to private roof terrace, range of high and low level fitted units, granite work surfaces, 1 1/2 bowl stainless steel sink unit with drainer board and mixer taps, built in 'Bosch' oven, built in 'Bosch' microwave, 4 ring 'Bosch' hob with extractor over, integrated fridge/freezer, integrated dishwasher, breakfast bar., wood effect flooring, radiator.