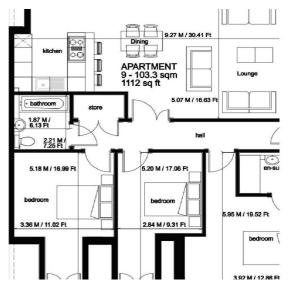

#### **Penthouse**

Karen Parks @ Berkeley Shaw are delighted to offer for sale this new build one of nine, second floor penthouse 3 bedroomed, 2 bathroomed apartment. The property is 103.3sqmr and consists of: Communal entrance and hall, stairs to second floor, door to: hall, lounge/dining room/kitchen, three bedrooms (master with en-suite) and family bathroom. Outside allocated parking and private roof terrace.

#### Hall

built in double store cupboard, radiator.

### Living/Dining/Kitchen

30'4" x 16'7" (9.27 x 5.07)

Aluminium bi-fold doors to private roof terrace, range of high and low level fitted units, granite work surfaces, 1 1/2 bowl stainless steel sink unit with drainer board and mixer taps, built in 'Bosch' oven, built in 'Bosch' microwave, 4 ring 'Bosch' hob with extractor over, integrated fridge/freezer, integrated dishwasher, breakfast bar., wood effect flooring, radiator.

#### Bedroom 1

13'7" x 12'10" (4.15 x 3.92)

Aluminium patio doors with juliey balcony, radiator.

#### **En-suite**

Walk in shower cubicle, wash basin, low level wc, part tiled walls, tiled flooring, heated towel rail.

#### Bedroom 2

11'3" max x 9'3" (3.44 max x 2.84)

Aluminium patio doors with juliet balcony, radiator.

#### Bedroom 3

16'11" x 11'2" (5.16 x 3.41)

Aluminium patio doors with juliet balcony, radiator,

#### **Bathroom**

7'2" x 6'1" (2.19 x 1.87)

White suite comprising: panelled bath with shower over, wash basin, low level wc, tiled walls, tiled flooring, heated towel rail.