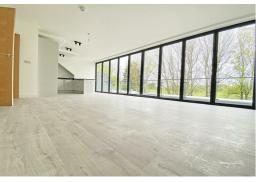

### Living/Dining/Kitchen

30'4" x 16'7" (9.27 x 5.07)

Aluminium bi-fold doors to private roof terrace, range of high and low level fitted units, granite work surfaces, 1 1/2 bowl stainless steel sink unit with drainer board and mixer taps, built in 'Bosch' oven, built in 'Bosch' microwave, 4 ring 'Bosch' hob with extractor over, integrated fridge/freezer, integrated dishwasher, breakfast bar., wood effect flooring, radiator.