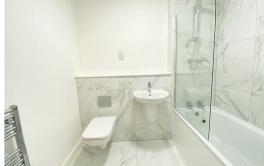

#### **En-suite**

Walk in shower cubicle, wash basin, low level wc, part tiled walls, tiled flooring, heated towel rail.

#### **Bathroom**

7'2" x 6'1" (2.19 x 1.87)

White suite comprising: panelled bath with shower over, wash basin, low level wc, tiled walls, tiled flooring, heated towel rail.