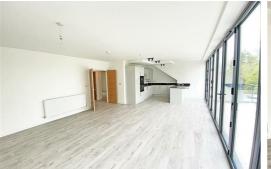

### Living/Dining/Kitchen

30'4" x 16'7" (9.27 x 5.07)

Aluminium bi-fold doors to private roof terrace, range of high and low level fitted units, granite work surfaces, 1 1/2 bowl stainless steel sink unit with drainer board and mixer taps, built in 'Bosch' oven, built in 'Bosch' microwave, 4 ring 'Bosch' hob with extractor over, integrated fridge/freezer, integrated dishwasher, breakfast bar., wood effect flooring, radiator.