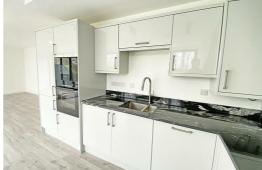

### Living/Dining/Kitchen

30'4" x 16'7" (9.27 x 5.07)

Aluminium bi-fold doors to private roof terrace, range of high and low level fitted units, granite work surfaces, 1 1/2 bowl stainless steel sink unit with drainer board and mixer taps, built in 'Bosch' oven, built in 'Bosch' microwave, 4 ring 'Bosch' hob with extractor over, integrated fridge/freezer, integrated dishwasher, breakfast bar., wood effect flooring, radiator.