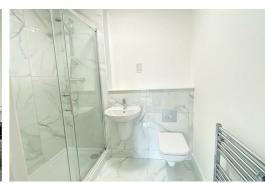

#### **En-suite**

Walk in shower cubicle, wash basin, low level wc, part tiled walls, tiled flooring, heated towel rail.

#### **Bathroom**

7'2" x 6'1" (2.19 x 1.87)

White suite comprising: panelled bath with shower over, wash basin, low level wc, tiled walls, tiled flooring, heated towel rail.