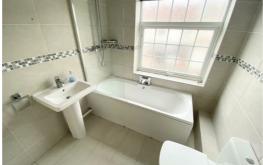

### **Bathroom**

UPVC Double glazed window, fully tiled walls and floors, three piece bathroom suite comprising of panelled bath with shower over, sink, low level w.c. storage cupboard and ladder towel rail