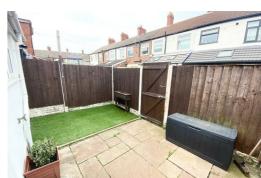

**Front Reception**

UPVC Double glazed window, laminate flooring, radiator and fire place with wood burner

### Kitchen Diner

UPVC Double glazed window and exterior door, part tile floor, part laminate, kitchen comprises of a range of fitted base and wall units with electric oven and gas hob, extractor hood, dishwasher, american style fridge freezer

# Landing

Carpeted

# Bedroom 1

UPVC Double glazed window, carpet, radiator, two fitted wardrobes

### Bedroom 2

UPVC Double glazed windows, carpet, blinds Radiator, Boiler

### **Bathroom**

UPVC Double glazed window, fully tiled walls and floors, three piece bathroom suite comprising of panelled bath with shower over, sink, low level w.c. storage cupboard and ladder towel rail

# **Rear Exterior**

Astro turf area, paved patio