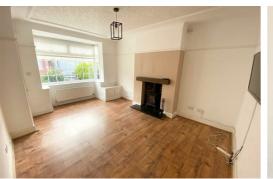

# **Front Reception**

UPVC Double glazed window, laminate flooring, radiator and fire place with wood burner