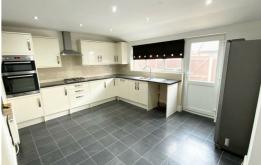

### Kitchen Diner

UPVC Double glazed window and exterior door, part tile floor, part laminate, kitchen comprises of a range of fitted base and wall units with electric oven and gas hob, extractor hood, dishwasher, american style fridge freezer