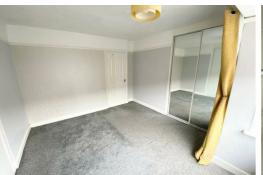

# Bedroom 1

UPVC Double glazed window, carpet, radiator, two fitted wardrobes

### Bedroom 2

UPVC Double glazed windows, carpet, blinds Radiator, Boiler