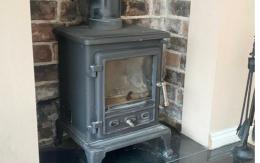

# **Front Reception**

UPVC Double glazed window, laminate flooring, radiator and fire place with wood burner