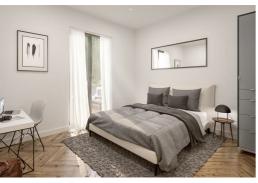

#### Bedroom 1

14'9" x 8'9" (4.5 x 2.67)

Aluminium patio doors with juliet balcony, radiator,

### Bedroom 2

12'5" x 8'9" (3.8 x 2.67)

Aluminium patio doors with juliet balcony, radiator.