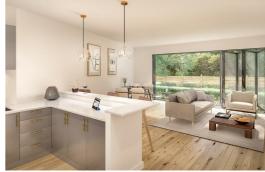

# Lounge/dining/kitchen

22'1" x 15'7" (6.74 x 4.76)

Aluminium patio doors with Juliet balcony, range of high and low level fitted units, post formed work surfaces, stainless steel sink unit with drainer board and mixer taps, built in oven, 4 ring hob with extractor over, integrated fridge/freezer, integrated dishwasher, breakfast bar.