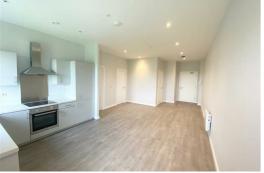

## Open Plan Lounge / Kitchen

Double glazed window, electric wall heater, laminate flooring, kitchen comprises of a range of fitted base and units stainless steel sink with mixer taps, appliances include Fridge/Freezer, oven, hob, extractor hood, washer/dryer.