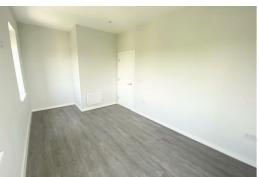

## Open Plan Lounge / Kitchen

Double glazed window, electric wall heater, laminate flooring, kitchen comprises of a range of fitted base and units stainless steel sink with mixer taps, appliances include Fridge/Freezer, oven, hob, extractor hood, washer/dryer.