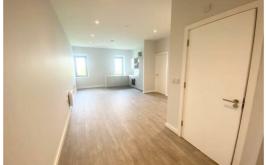

## Open Plan Lounge / Kitchen

Double glazed window, electric wall heater, laminate flooring, kitchen comprises of a range of fitted base and units stainless steel sink with mixer taps, appliances include Fridge/Freezer, oven, hob, extractor hood, washer/dryer.