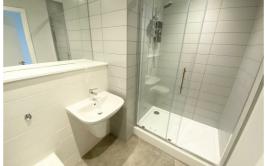

### **Shower Room**

part tiled walls and flooring, electric towel rail, large walk in shower with glass surround, electric shower, sink and low level w.c.