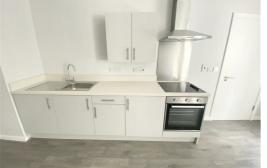

## Lounge/ Kitchen / Bedroom

17'7" x 17'7" (5.37 x 5.36)

2 x Double glazed windows, 1 x electric wall heater, laminate flooring, kitchen comprises of a range of fitted base and wall units with single stainless steel sink unit with mixer tap, under counter fridge with icebox, washer dryer, cooker and hob, extractor hood.