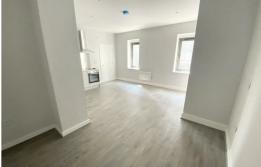

## Lounge/ Kitchen / Bedroom

17'7" x 17'7" (5.37 x 5.36)

2 x Double glazed windows, 1 x electric wall heater, laminate flooring, kitchen comprises of a range of fitted base and wall units with single stainless steel sink unit with mixer tap, under counter fridge with icebox, washer dryer, cooker and hob, extractor hood.