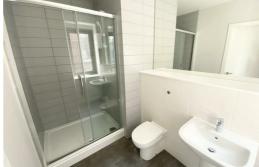

## **Shower Room**

Part tiled, large shower base, glass enclosure, sink, low level w.c. heated towel rail, double glazed window