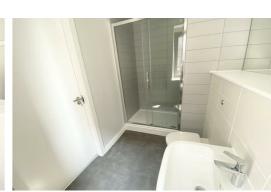

## **Shower Room**

Part tiled, large shower base, glass enclosure, sink, low level w.c. heated towel rail, double glazed window