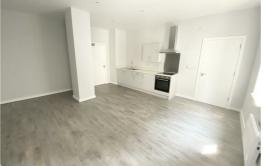

## Lounge/ Kitchen / Bedroom

17'7" x 17'7" (5.37 x 5.36)

2 x Double glazed windows, 1 x electric wall heater, laminate flooring, kitchen comprises of a range of fitted base and wall units with single stainless steel sink unit with mixer tap, under counter fridge with icebox, washer dryer, cooker and hob, extractor hood.