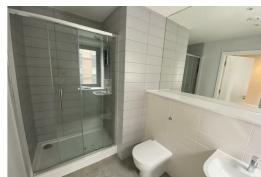

## **Shower Room**

Part tiled, large shower base, glass enclosure, sink, low level w.c. heated towel rail, double glazed window