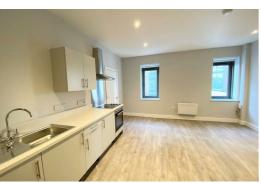

## Lounge/ Kitchen / Bedroom

17'7" x 17'7" (5.37 x 5.36)

2 x Double glazed windows, 1 x electric wall heater, laminate flooring, kitchen comprises of a range of fitted base and wall units with single stainless steel sink unit with mixer tap, under counter fridge with icebox, washer dryer, cooker and hob, extractor hood.