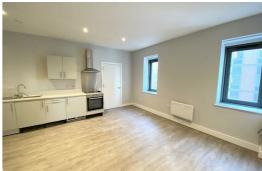

## Lounge/ Kitchen / Bedroom

17'7" x 17'7" (5.37 x 5.36)

2 x Double glazed windows, 1 x electric wall heater, laminate flooring, kitchen comprises of a range of fitted base and wall units with single stainless steel sink unit with mixer tap, under counter fridge with icebox, washer dryer, cooker and hob, extractor hood.