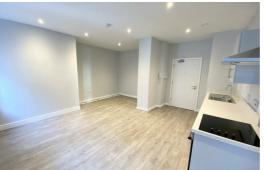

## Lounge/ Kitchen / Bedroom

17'7" x 17'7" (5.37 x 5.36)

2 x Double glazed windows, 1 x electric wall heater, laminate flooring, kitchen comprises of a range of fitted base and wall units with single stainless steel sink unit with mixer tap, under counter fridge with icebox, washer dryer, cooker and hob, extractor hood.