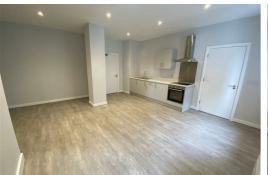

## Lounge/ Kitchen / Bedroom

17'7" x 17'7" (5.37 x 5.36)

2 x Double glazed windows, 1 x electric wall heater, laminate flooring, kitchen comprises of a range of fitted base and wall units with single stainless steel sink unit with mixer tap, under counter fridge with icebox, washer dryer, cooker and hob, extractor hood.