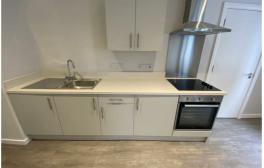

## Lounge/ Kitchen / Bedroom

17'7" x 17'7" (5.37 x 5.36)

2 x Double glazed windows, 1 x electric wall heater, laminate flooring, kitchen comprises of a range of fitted base and wall units with single stainless steel sink unit with mixer tap, under counter fridge with icebox, washer dryer, cooker and hob, extractor hood.