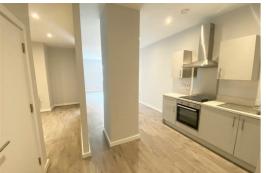

### Open Plan Lounge / Kitchen

Double glazed window, electric wall heater, laminate flooring, kitchen comprises of a range of fitted wall and base units, work surfaces, stainless steel sink with mixer tap, integrated appliances include fridge/ freezer, electric oven, electric hob, extractor hood, washer dryer