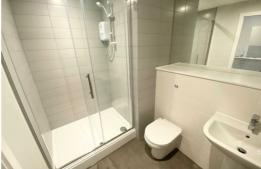

#### **Shower Room**

Part tiled walls, large wall mirror, walk in shower cubical with glass screen and door, electric shower, low level w.c. sink electric ladder towel rail.