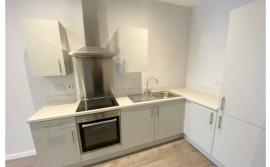

### Open Plan Lounge / Kitchen

Double glazed window, electric wall heater, laminate flooring, kitchen comprises of a range of fitted wall and base units, work surfaces, stainless steel sink with mixer tap, integrated appliances include fridge/ freezer, electric oven, electric hob, extractor hood, washer dryer