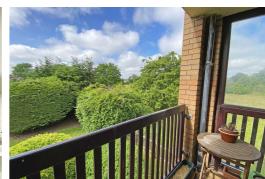

# Lounge/Dining Room

17'7" x 12'8" max (5.37 x 3.87 max)

Double glazed door to balcony, double glazed windows, radiator, Private balcony over looking gardens south/west facing.