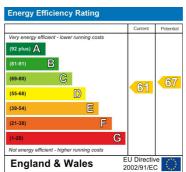

ny, double glazed windows, radiator, Private balcony over looking gardens south/west facing.

# Fitted Kitchen

10'0" x 5'7" (3.07 x 1.72)

Double glazed window, range of high and low level fitted units, post formed work surfaces, space for oven, integrated fridge/freezer, single sink unit with mixer tap, tiled walls.

## Bedroom 1

16'7" x 8'7" (5.06 x 2.63)

Double glazed window, window.

## Bedroom 2

9'9" x 6'4" (2.99 x 1.94)

Double glazed window, radiator,

## **Shower Room**

6'4" x 5'5" (1.95 x 1.66)

White suite comprising: walk in double shower cubicle, wash basin in vanity unit, low level wc, tiled walls, heated towel rail.

## Outside

Communal parking, communal gardens.

Monthly service charges are currently £221.72 to include heating, laundry, guest room and communal areas.