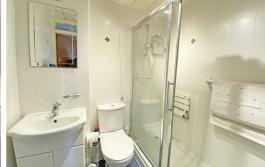

## **Shower Room**

6'4" x 5'5" (1.95 x 1.66)

White suite comprising: walk in double shower cubicle, wash basin in vanity unit, low level wc, tiled walls, heated towel rail.