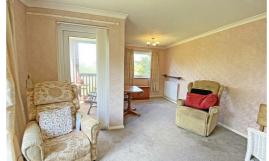

# Lounge/Dining Room

17'7" x 12'8" max (5.37 x 3.87 max)

Double glazed door to balcony, double glazed windows, radiator, Private balcony over looking gardens south/west facing.