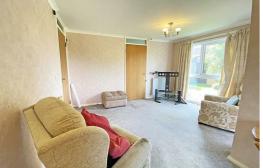

# Lounge/Dining Room

17'7" x 12'8" max (5.37 x 3.87 max)

Double glazed door to balcony, double glazed windows, radiator, Private balcony over looking gardens south/west facing.