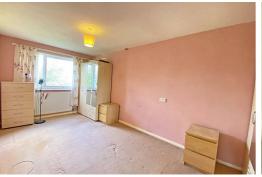

## Bedroom 1

16'7" x 8'7" (5.06 x 2.63)

Double glazed window, window.

## Bedroom 2

9'9" x 6'4" (2.99 x 1.94)

Double glazed window, radiator,