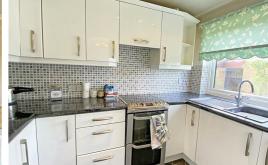

# Fitted Kitchen

10'0" x 5'7" (3.07 x 1.72)

Double glazed window, range of high and low level fitted units, post formed work surfaces, space for oven, integrated fridge/freezer, single sink unit with mixer tap, tiled walls.