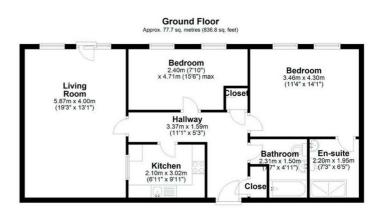

Accessed via the communal hallway with lift and stair access, the accommodation comprises; entrance hall, spacious living/dining room bursting with character features including the vaulted ceiling. The modern fitted kitchen is the perfect space for any cooking enthusiast! Completing the layout are two double bedrooms - the master with an en-suite and a three-piece bathroom.

#### Hallway

entrane door, laminate flooring, electric storage heater, 2 x Storage cupboards

#### Bedroom 1

Double glazed windows, electric wall heater, carpet, fitted wardrobes, double bed with mattress

#### Bedroom 2

Double glazed windows, electric wall heater, carpet, fitted wardrobes, double bed with mattress

#### Bathroom

fully tiled walls and floor, panelled bath with shower over, low level w.c.

Berkeley Shaw Estate Agents Limited. Company No. 0784754 Berkeley Shaw Real Estate Limited. Company No. 05206927