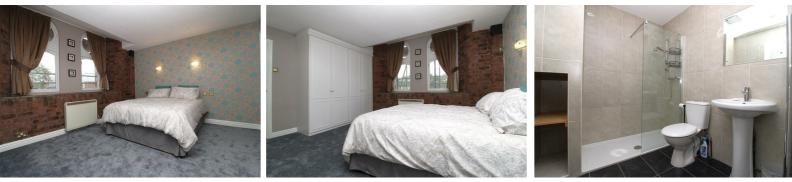

Accessed via the communal hallway with lift and stair access, the accommodation comprises; entrance hall, spacious living/dining room bursting with character features including the vaulted ceiling. The modern fitted kitchen is the perfect space for any cooking enthusiast! Completing the layout are two double bedrooms - the master with an en-suite and a three-piece bathroom.

#### Bedroom 1

Double glazed windows, electric wall heater, carpet, fitted wardrobes, double bed with mattress

#### **Ensuite Shower Room**

fully tiled, ladder towel rail, large walk in shower with glass screen, shower, sink and low level w.c.

#### Bedroom 2

Double glazed windows, electric wall heater, carpet, fitted wardrobes, double bed with mattress