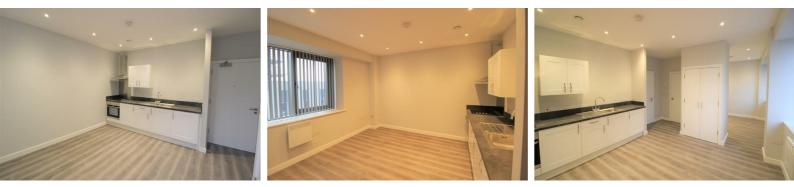

Set in the popular Crosby Gardens Development is this spacious studio apartment. Accessed via the communal hallway with both stair and lift access, the accommodation briefly comprises; spacious open plan living area with laminate flooring and the kitchen boasting a range of integrated appliances. Completing the layout is a semi private sleeping area and a modern shower room.

## Lounge/ Kitchen

Double glazed window, electric wall heaters, wooden flooring, kitchen comprises of a range of fitted base and wall units, integrated Electric Oven and Hob, under counter integrated fridge with icebox, Integrated Washing Machine, built in Storage Cupboard with hanging space