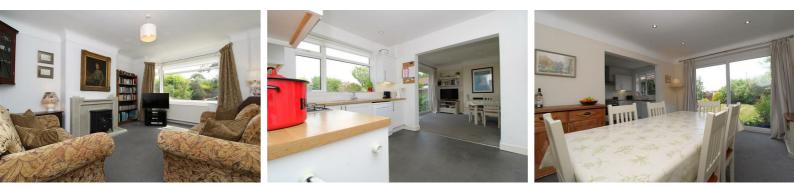

#### Living Room

Feature tiled fireplace, double glazed window to bay & radiator.

#### **Kitchen Diner**

Range of wall & base units, UPVC door to side of the property, double glazed window, electric hob, electric oven, stainless steel sink & mixer tap, UPVC sliding door to garden & radiator.