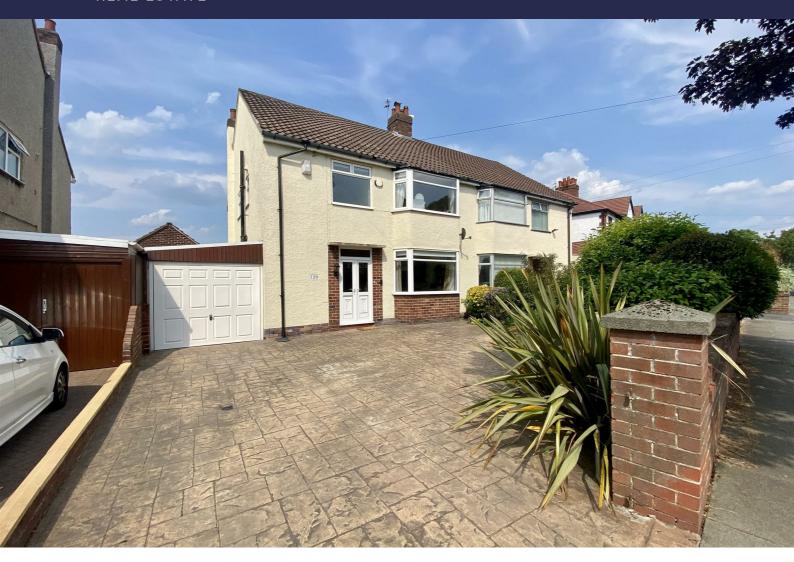

Berkeley Shaw are delighted to offer for sale this spacious three-bedroom semi-detached home situated on St Michael's Road L23. The home is situated on a generous plot, boasting off-street parking, a stunning rear garden and fantastic views out from the rear of the home. The surrounding area offers an excellent array of amenities with superb local schooling making this the perfect home for families. Crosby Village is also within walking distance which offers a range of shops, cafes, restaurants and bars.

Set out across two floors, the accommodation briefly comprises; enclosed porch, spacious entrance hall with WC/cloaks room. To the front of the home is a spacious front living room which is bathed in natural light via the generous bay and is the perfect space to relax of an evening. To the rear of the property is a generous kitchen diner. This is a great space to entertain guests and is the heart of the home. The area offers a range of integrated appliances and sliding doors out to the generous rear garden. Ascending to the first floor, the generous landing gives access to three double bedrooms and a spacious three-piece bathroom. Externally, the property has a block paved driveway with mature borders, a car port to the side, detached garage, and a generous rear garden with laid to lawn, patio area and mature borders. Further benefits to the property include gas central heating, double glazing and no onward chain!

#### Externally

Paved driveway to the front with mature borders, car port to the side of the property, detached garage & rear garden with patio area, laid to lawn and mature borders.

GROUND FLOOP

1ST FLOOR