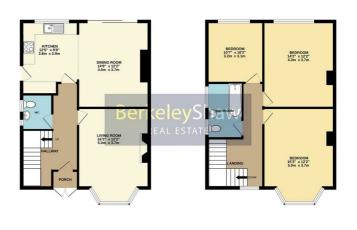

Set out across two floors, the accommodation briefly comprises; enclosed porch, spacious entrance hall with WC/cloaks room. To the front of the home is a spacious front living room which is bathed in natural light via the generous bay and is the perfect space to relax of an evening. To the rear of the property is a generous kitchen diner. This is a great space to entertain guests and is the heart of the home. The area offers a range of integrated appliances and sliding doors out to the generous rear garden. Ascending to the first floor, the generous landing gives access to three double bedrooms and a spacious three-piece bathroom. Externally, the property has a block paved driveway with mature borders, a car port to the side, detached garage, and a generous rear garden with laid to lawn, patio area and mature borders. Further benefits to the property include gas central heating, double glazing and no onward chain!

Whilst every attempt has been made to ensure the accuracy of the flooplan contained here, measurements of doors, windows, norma and any other threat are approximate and no negostability is taken for any enco. omission or mis-statement. This plan is full histitate purposes only and should be used as such by any prospective purchase. The services, systems and appliances shown have no been tested and no guarante