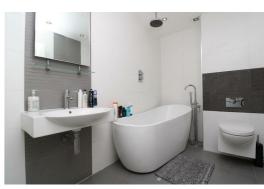

#### Bathroom

Free standing bath with shower over, low suite WC, wash hand basin & chrome heated towel rail.