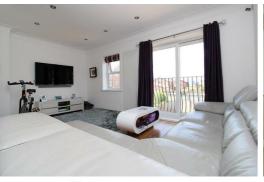

# Living Area

Radiator, UPVC double glazed windows, double glazed double doors to 'Juliette balcony', wooden flooring & views over estuary and foreshore.