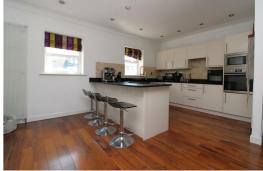

#### Kitchen Area

Range of wall & base units, work tops, inset, 1 1/2 bowl stainless steel sink unit, fitted larder cabinet, electric hob, extractor hood over, oven, microwave, integrated dish washer and fridge, wall panelled radiator, UPVC double glazed windows & wooden flooring.