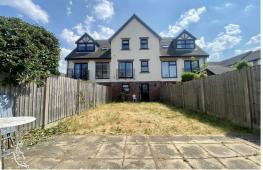

# **Externally**

Block paved driveway to the front. Rear garden with lawn, two flagged patios, sunny aspec.