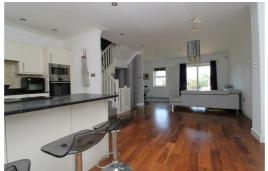

# Living Area

Radiator, UPVC double glazed windows, double glazed double doors to 'Juliette balcony', wooden flooring & views over estuary and foreshore.

#### Kitchen Area

Range of wall & base units, work tops, inset, 1 1/2 bowl stainless steel sink unit, fitted larder cabinet, electric hob, extractor hood over, oven, microwave, integrated dish washer and fridge, wall panelled radiator, UPVC double glazed windows & wooden flooring.