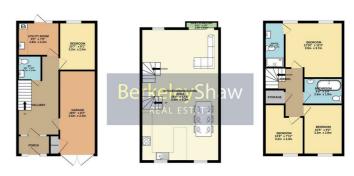

Set out across three floors, the accommodation comprises; porch, spacious entrance hall with tiled floor and under stairs WC. The hallway provides access to the integral garage, bedroom which is currently utilised as a games room and a utility room. The first floor provides an impressive open-plan kitchen/living/dining area. This is the ideal space for entertaining guests or relaxing as a family. The kitchen offers a breakfast bar and a range of integrated appliances. The space is finished off with a Juliette balcony. The second floor provides the master bedroom which is finished off with an en-suite shower room, two further bedrooms and a modern three-piece bathroom with impressive free-standing bath. Externally, the property provides a front garden with driveway parking and a good-sized rear garden with patio area and laid to lawn. Further benefits include gas central heating and double glazing.