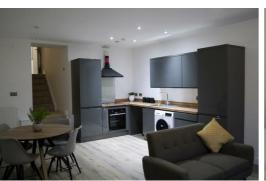

This spacious ground floor apartment benefits from large bi-folding doors opening onto a generous south facing private garden with a large patio and lawned area. The apartment is furnished with high quality furniture, equipped with high quality appliances, and also benefit from residents parking to the front of the property.

 $\label{lem:commended} \textit{Early viewing is recommended to avoid missing out on these impressive properties.}$ 

Please be aware that pictures may be of the show apartment and actual layouts may vary, please enquire for full details.