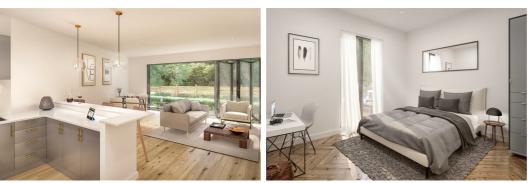

## Lounge/Dining/Kitchen

#### 22'9" x 14'9" (6.94 x 4.52)

Aluminium bi-fold doors to private roof terrace, range of high and low level fitted units, post formed work surfaces, stainless steel sink unit with drainer board and mixer taps, built in oven, 4 ring hob with extractor over, integrated fridge/freezer, integrated dishwasher, breakfast bar, part tiled walls, radiator.

#### Bedroom 1

#### 14'2" x 12'5" (4.34 x 3.79)

Two Aluminium patio doors with juliet balconies, radiator,

#### Bedroom 2

8'1" x 11'10" (2.48 x 3.61)

Aluminium patio door with juliet balcony, radiator.