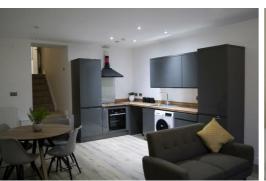

This spacious ground floor apartment benefits from large bi-folding doors opening onto a generous south facing private garden with a large patio and lawned area. The apartment is furnished with high quality furniture, equipped with high quality appliances, and also benefit from residents parking to the front of the property.