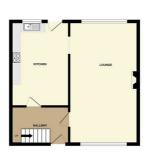

#### Entrance hall

Double glazed window, radiator & stairs to upper floor.

### Living Room

#### 21'3" x 10'5" (6.5 x 3.2)

double glazed window to the front, wood framed window to the rear, radiator & gas fire.

#### Kitchen diner

#### 14'9" x 11'1" (4.5 x 3.4)

Range of wall & base units, cupboard housing boiler, wood framed windows, stainless steel sink & drainer, door to rear yard and archway to living room.

#### Externally

Walled rear yard.

White very attempt has been made to ensure the accuracy of the floorpian contained here, measurements of abox, whose, nores and any or her heres are appointed in an one sponsibility is submit to any ensiv, omission or mis-statement. This plan is to illustrative purposes only and should be used as such by any prospective purchaser. The services, systems and applications shoura have not been seeded and no guarantee as to their consulting of thickness (2005). When the services (2005) Made with Networks (2005).