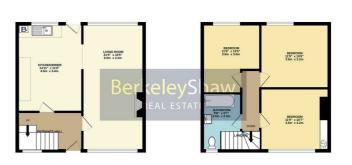

Set out across two floors, the accommodation briefly comprises; spacious entrance hall, kitchen diner with archway leading to a generous living room which benefits from dual aspect windows & gas fireplace. Rising to the upper floor, the landing provides access to three double bedrooms and a three-piece bathroom. Externally, the property benefits from a walled rear yard. Further benefits include gas central heating and double glazing.

#### Entrance hall

Double glazed window, radiator & stairs to upper floor.

### Living Room

#### 21'3" x 10'5" (6.5 x 3.2)

double glazed window to the front, wood framed window to the rear, radiator & gas fire.

#### Kitchen diner

#### 14'9" x 11'1" (4.5 x 3.4)

Range of wall & base units, cupboard housing boiler, wood framed windows, stainless steel sink & drainer, door to rear yard and archway to living room.

#### Landing

Double glazed window & access to first floor rooms.

#### Bedroom 1 Front

11'9" x 10'5" (3.6 x 3.2)

Double glazed window, radiator & fitted wardrobes.

#### Bedroom 2 Rear

11'9" x 10'5" (3.6 x 3.2) Wood framed window & radiator.

#### Bedroom 3 Rear

11'9" x 9'10" (3.6 x 3) Wood framed window, radiator and fitted wardrobes.

#### Bathroom

9'10" x 6'6" (3 x 2) Double glazed window, WC, basin, radiator & bath.

#### Externally

Walled rear yard.

White very attempt has been made to ensure the accuracy of the floorpian contained here, measurements of abox, whose, nores and any or her heres are appointed in an one sponsibility is submit to any ensiv, omission or mis-statement. This plan is to illustrative purposes only and should be used as such by any prospective purchaser. The services, systems and applications shoura have not been seeded and no guarantee as to their consulting of thickness (2005). When the services (2005) Made with Networks (2005).