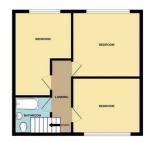

#### Landing

Double glazed window & access to first floor rooms.

#### Bedroom 1 Front

11'9" x 10'5" (3.6 x 3.2)

Double glazed window, radiator & fitted wardrobes.

#### Bedroom 2 Rear

11'9" x 10'5" (3.6 x 3.2) Wood framed window & radiator.

#### Bedroom 3 Rear

11'9" x 9'10" (3.6 x 3) Wood framed window, radiator and fitted wardrobes.

#### Bathroom

9'10" x 6'6" (3 x 2) Double glazed window, WC, basin, radiator & bath.

#### Externally

Walled rear yard.

White very attempt has been made to ensure the accuracy of the floorpian contained here, measurements of abox, whose, nores and any or her heres are appointed in an one sponsibility is submit to any ensiv, omission or mis-statement. This plan is to illustrative purposes only and should be used as such by any prospective purchaser. The services, systems and applications shoura have not been seeded and no guarantee as to their consulting of thickness (2005). When the services (2005) Made with Networks (2005).