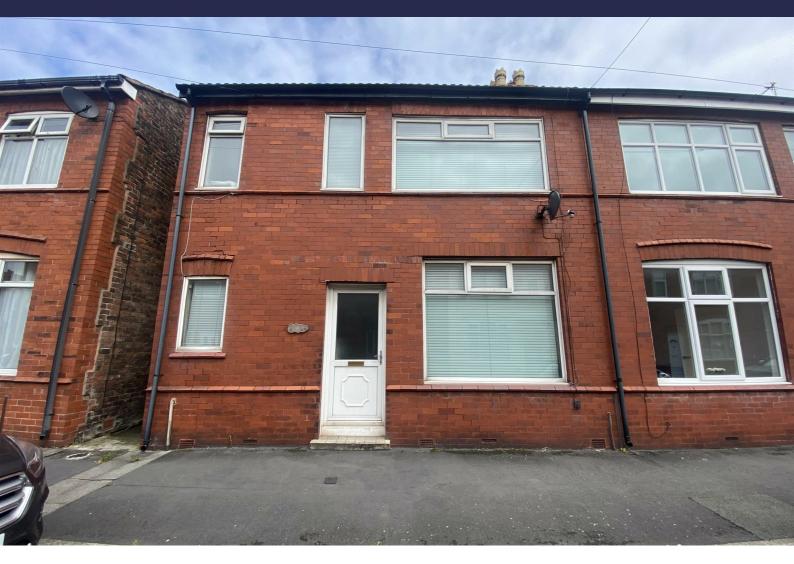

## 3 Harrington Road, Liverpool, L23 5ST Asking Price £160,000

Are you in the market for an ideal investment opportunity?

This generous three-bedroom semi-detached property is offered for sale by Berkeley Shaw. The property is in need of modernisation throughout but offers any buyer the potential to place their own stamp on the property.

Situated on Harrington Road L23, the surrounding area boasts a stunning variety of amenities including excellent shopping facilities along Coronation Road, recreational space can be enjoyed at Coronation Park & Crosby Beach. The area also benefits from a strong transport infrastructure via both road and rail giving easy access into Liverpool City Centre and surrounding areas.

Set out across two floors, the accommodation briefly comprises; spacious entrance hall, kitchen diner with archway leading to a generous living room which benefits from dual aspect windows & gas fireplace. Rising to the upper floor, the landing provides access to three double bedrooms and a three-piece bathroom. Externally, the property benefits from a walled rear yard. Further benefits include gas central heating and double glazing.